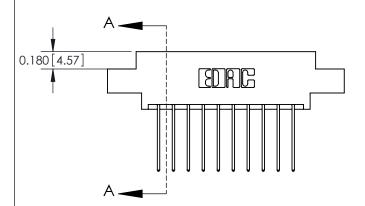

## **Contact Detail**

542-Wire Wrap .025 Sq.(0.64 Sq.) - Tail LG=.645(16.38) .156 [3.96] Contact Spacing x .200 [5.08] Row Spacing

**See Accompanying Pages for:** 

**Contact Bend Details** 

THIS IS A C.A.D. GENERATED DRAWING DO NOT MAKE MANUAL REVISIONS TO MASTER.

ISSUE NUMBER

ORIGINAL

1

|                     | 837/887 Series High Temp Card Edge Connector |                                                                                                                                                                                                   | ACAD REFERENCE | NO. 837 EN       | 837 ENG MASTER |  |
|---------------------|----------------------------------------------|---------------------------------------------------------------------------------------------------------------------------------------------------------------------------------------------------|----------------|------------------|----------------|--|
| Contact Bend Detail |                                              | DRAWN: J.LEE                                                                                                                                                                                      | DATE: OC       | DATE: OCT. 06/09 |                |  |
|                     |                                              |                                                                                                                                                                                                   | CHECKED:       | DATE:            |                |  |
|                     | EDAC INC                                     | THESE DRAWINGS AND SPECIFICATIONS ARE THE PROPERTY OF EDAC INC., AND SHALL NOT BE REPRODUCED, OR COPIED OR USED AS THE BASIS FOR THE MANUFACTURE OR SALE OF APPARATUS WITHOUT WRITTEN PERMISSION. | SCALE: NTS     | SHEET            | 2 <b>OF</b> 2  |  |
|                     | TORONTO, ONTARIO                             |                                                                                                                                                                                                   | DRAWING NUMBER |                  | ISSUE          |  |
|                     | YOUR CONNECTION TO QUALITY & SERVICE         |                                                                                                                                                                                                   | 837 Asser      | nbly             | 1              |  |