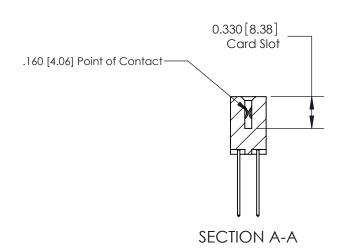

## **Contact Detail**

542-Wire Wrap .025 Sq.(0.64 Sq.) - Tail LG=.645(16.38) .156 [3.96] Contact Spacing x .200 [5.08] Row Spacing

**See Accompanying Pages for:** 

**Contact Bend Details** 

THIS IS A C.A.D. GENERATED DRAWING DO NOT MAKE MANUAL REVISIONS TO MASTER.