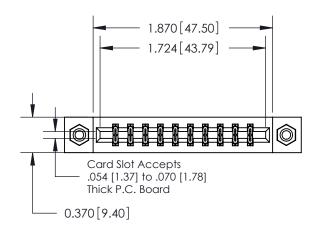

**Mounting Option** 

08-#4-40 Unified Threaded Inserts

## **Contact Detail**

542-Wire Wrap .025 Sq.(0.64 Sq.) - Tail LG=.645(16.38) .156 [3.96] Contact Spacing x .200 [5.08] Row Spacing

**See Accompanying Pages for:** 

**Contact Bend Details** 

THIS IS A C.A.D. GENERATED DRAWING DO NOT MAKE MANUAL REVISIONS TO MASTER.