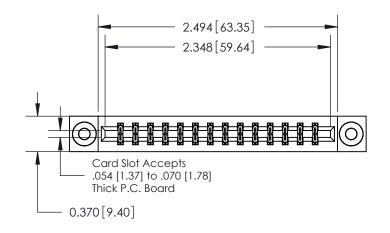

ORIGINAL

0.330[8.38] Card Slot .160 [4.06] Point of Contact **SECTION A-A** 

**See Accompanying Pages for:** 

**Contact Bend Details** 

837/887 Series High Temp Card Edge Connector Part Number: 887-028-556-203