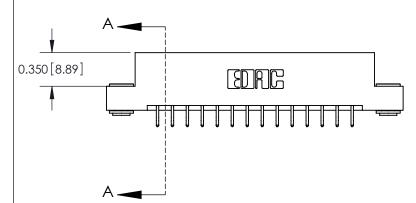

## **Contact Detail**

556-Extender Board Bend (Code 520 Contacts)

.156 [3.96] Contact Spacing x .200 [5.08] Row Spacing

THIS IS A C.A.D. GENERATED DRAWING DO NOT MAKE MANUAL REVISIONS TO MASTER.

ISSUE NUMBER

ORIGINAL

0.330[8.38] Card Slot .160 [4.06] Point of Contact **SECTION A-A** 

**See Accompanying Pages for:** 

**Contact Bend Details** 

837/887 Series High Temp Card Edge Connector Part Number: 887-028-556-203