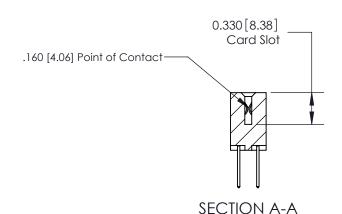

## **Contact Detail**

523-P.C. Tail .025 Sq.(0.64 Sq.) - Tail LG=.390(9.91) .156 [3.96] Contact Spacing x .200 [5.08] Row Spacing

> 2.650[67.31] 2.504[63.60] Card Slot Accepts .054 [1.37] to .070 [1.78] Thick P.C. Board 0.370 [9.40]