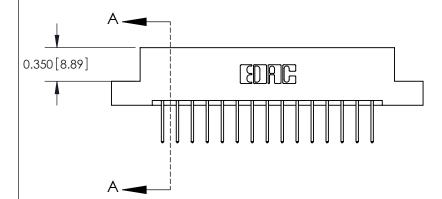

**Mounting Option** 

04-.156 (3.96) Dia. Mounting Holes

## **Contact Detail**

523-P.C. Tail .025 Sq.(0.64 Sq.) - Tail LG=.390(9.91) .156 [3.96] Contact Spacing x .200 [5.08] Row Spacing

> 2.650[67.31] 2.504[63.60] Card Slot Accepts .054 [1.37] to .070 [1.78] Thick P.C. Board 0.370 [9.40]