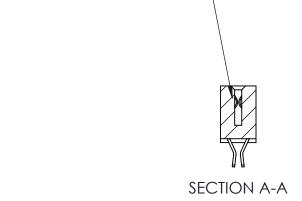

## **Contact Detail**

555-Extender Board Bend (Code 500 Contacts)

.100 [2.54] Contact Spacing x .200 [5.08] Row Spacing

**See Accompanying Pages for:** 

- **Contact Bend Details**
- **Mounting Options**

.240 [6.10] Point of Contact-

ORIGINAL (1)

| 842/892 Series High Temp Card Edge Connector<br>Contact Bend Detail |                                                                                                 | ACAD REFERENCE NO. 842 ENG MASTER |             |                  |        |
|---------------------------------------------------------------------|-------------------------------------------------------------------------------------------------|-----------------------------------|-------------|------------------|--------|
|                                                                     |                                                                                                 | DRAWN:                            | J.LEE       | DATE: OCT. 06/09 |        |
|                                                                     |                                                                                                 | CHECKED:                          |             | DATE:            |        |
| EDAC INC                                                            | THESE DRAWINGS AND SPECIFICATIONS ARE THE PROPERTY OF EDAC INCAND                               | SCALE:                            | NTS         | SHEET :          | 2 OF 3 |
| TORONTO, ONTARIO                                                    | SHALL NOT BE REPRODUCED,OR COPIED OR USED AS THE BASIS FOR THE MANUFACTURE OR SALE OF APPARATUS | DRAWING                           | NUMBER      |                  | ISSUE  |
| YOUR CONNECTION TO QUALITY & SERVICE                                |                                                                                                 | 8                                 | 42 Assembly |                  | 1      |