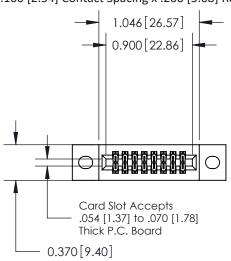

## **Mounting Option**

02-.128 (3.25) Wide Mounting Slots

842/892 Series High Temp Card Edge Connector Part Number: 892-016-555-202

YOUR CONNECTION TO QUALITY & SERVICE

J.LEE DATE: OCT. 06/09 SHEET 1 OF 3 NTS

842 Assembly

842 ENG MASTER

THIS IS A C.A.D. GENERATED DRAWING DO NOT MAKE MANUAL REVISIONS TO MASTER