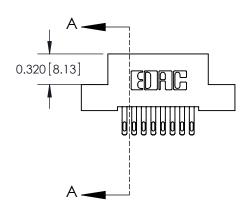

## **Contact Detail**

555-Extender Board Bend (Code 500 Contacts)

.100 [2.54] Contact Spacing x .200 [5.08] Row Spacing

**See Accompanying Pages for:** 

- **Contact Bend Details**
- **Mounting Options**

.240 [6.10] Point of Contact-

842/892 Series High Temp Card Edge Connector Part Number: 892-016-555-202

YOUR CONNECTION TO QUALITY & SERVICE

J.LEE DATE: OCT. 06/09 SHEET 1 OF 3 NTS

842 Assembly

842 ENG MASTER

THIS IS A C.A.D. GENERATED DRAWING DO NOT MAKE MANUAL REVISIONS TO MASTER