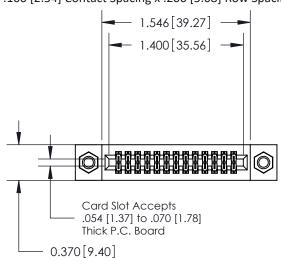

**Mounting Option** 

07-M3-0.5 Metric Threaded Inserts

## **Contact Detail**

555-Extender Board Bend (Code 500 Contacts)

.100 [2.54] Contact Spacing x .200 [5.08] Row Spacing





**See Accompanying Pages for:** 

- **Contact Bend Details**
- **Mounting Options**



.240 [6.10] Point of Contact-



|                    | EDAC INC          |  |  |  |
|--------------------|-------------------|--|--|--|
|                    | TORONTO, ONTARIO  |  |  |  |
|                    | CANADA            |  |  |  |
| YOUR CONNECTION TO | QUALITY & SERVICE |  |  |  |

| ACAD REFERENCE NO | . 842 ENG MASTER |  |  |  |
|-------------------|------------------|--|--|--|
| DRAWN: J.LEE      | DATE: OCT. 06/09 |  |  |  |
| CHECKED:          | DATE:            |  |  |  |
| SCALE: NTS        | SHEET 1 OF 3     |  |  |  |
| DRAWING NUMBER    | ISSUE            |  |  |  |

**SECTION A-A** 

842 Assembly

THIS IS A C.A.D. GENERATED DRAWING DO NOT MAKE MANUAL REVISIONS TO MASTER

ORIGINA