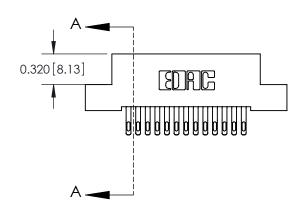

## **Contact Detail**

555-Extender Board Bend (Code 500 Contacts)

.100 [2.54] Contact Spacing x .200 [5.08] Row Spacing

**See Accompanying Pages for:** 

- **Contact Bend Details**
- **Mounting Options**

.240 [6.10] Point of Contact-