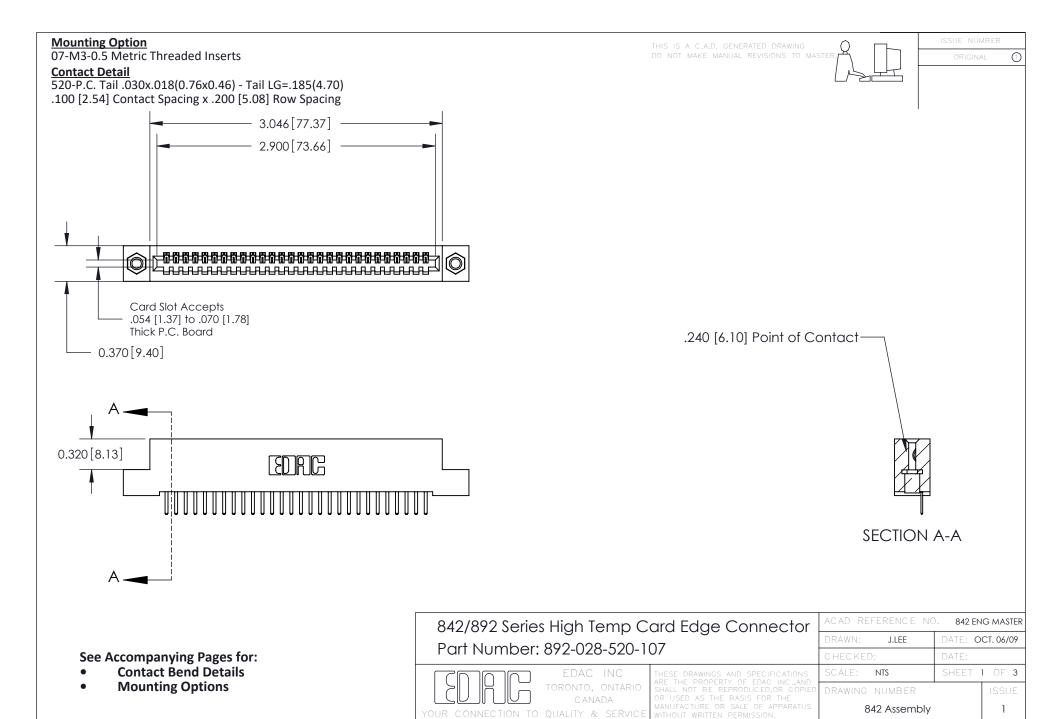

THIS IS A C.A.D. GENERATED DRAWING DO NOT MAKE MANUAL REVISIONS TO MASTER

ORIGINAL (1)



| 842/892 Series High Temp Card Edge Connector<br>Contact Bend Detail |                                                                                                  | ACAD REFERENCE NO. 842 ENG MASTER |             |                  |        |
|---------------------------------------------------------------------|--------------------------------------------------------------------------------------------------|-----------------------------------|-------------|------------------|--------|
|                                                                     |                                                                                                  | DRAWN:                            | J.