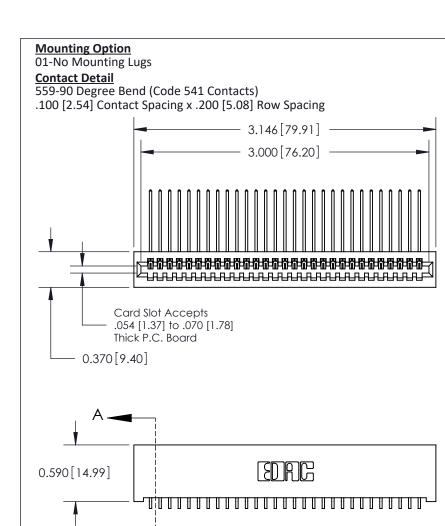

842 Assembly

842 ENG MASTER

THIS IS A C.A.D. GENERATED DRAWING DO NOT MAKE MANUAL REVISIONS TO MASTER

ORIGINAL (1)

| 842/892 Series High Temp Card Edge Connector<br>Contact Bend Detail |                                                                                                                                                                                                 |          | ACAD REFERENCE NO. 842 ENG MASTER |          |          |  |
|---------------------------------------------------------------------|-------------------------------------------------------------------------------------------------------------------------------------------------------------------------------------------------|----------|-----------------------------------|----------|----------|--|
|                                                                     |                                                                                                                                                                                                 |          | J.LEE                             | DATE: OC | T. 06/09 |  |
| Confider bend beldii                                                |                                                                                                                                                                                                 | CHECKED: |                                   | DATE:    |          |  |
| EDAC INC                                                            | THESE DRAWINGS AND SPECIFICATIONS ARE THE PROPERTY OF EDAC INC.,AND SHALL NOT BE REPRODUCED,OR COPIED OR USED AS THE BASIS FOR THE MANUFACTURE OR SALE OF APPARATUS WITHOUT WRITTEN PERMISSION. | SCALE:   | NTS                               | SHEET :  | 2 OF 3   |  |
| TORONTO, ONTARIO                                                    |                                                                                                                                                                                                 | DRAWING  | NUMBER                            |          | ISSUE    |  |
| YOUR CONNECTION TO QUALITY & SERVICE                                |                                                                                                                                                                                                 | 8        | 42 Assembly                       |          | 1        |  |