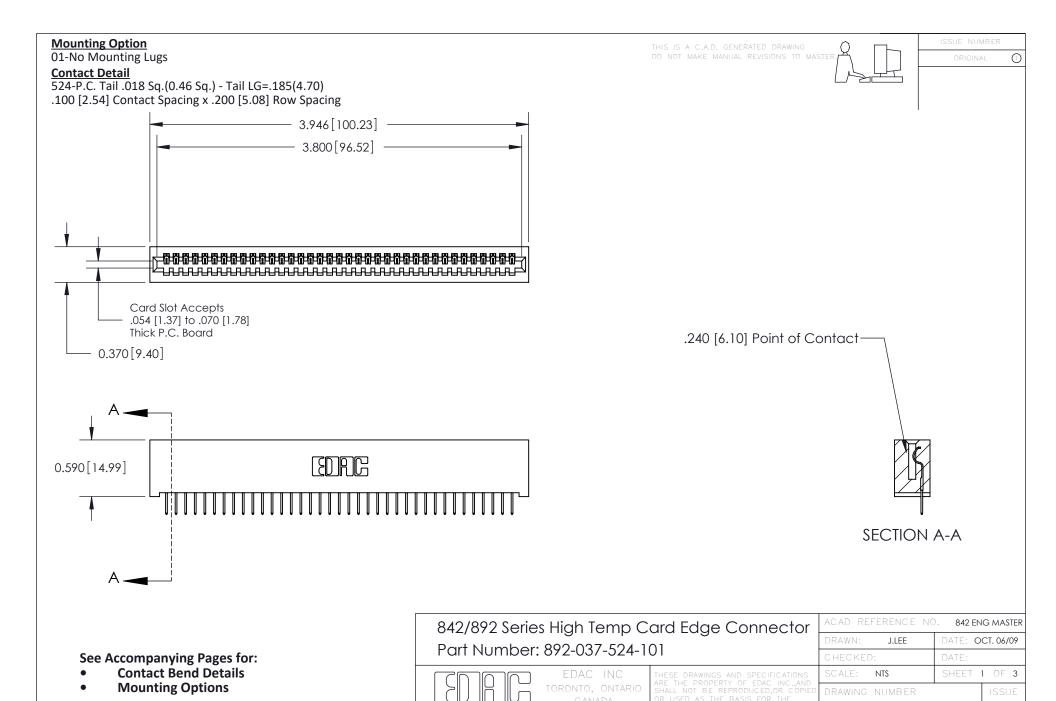

YOUR CONNECTION TO QUALITY & SERVICE

842 Assembly

THIS IS A C.A.D. GENERATED DRAWING DO NOT MAKE MANUAL REVISIONS TO MASTER

ORIGINAL (1)



| 842/892 Series High Temp Card Edge Connector<br>Contact Bend Detail |                                                                                                 | ACAD REFERENCE NO. 842 ENG MASTER |             |                  |        |
|---------------------------------------------------------------------|-------------------------------------------------------------------------------------------------|-----------------------------------|-------------|------------------|--------|
|                                                                     |