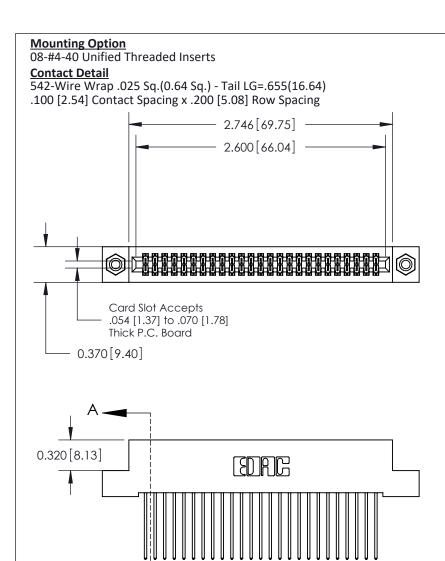

THIS IS A C.A.D. GENERATED DRAWING DO NOT MAKE MANUAL REVISIONS TO MASTER

ISSUE NUMBER

ORIGINAL

1

| 842/892 Series High Temp Card Edge Con<br>Mounting Options   | DRAWN: J.LEE                 |         |        |  |
|--------------------------------------------------------------|------------------------------|---------|--------|--|
| EDAC INC THESE DRAWINGS AND SPI                              |                              | SHEET 3 | 3 OF 3 |  |
|                                                              | ED, OR COPIED DRAWING NUMBER |         | ISSUE  |  |
| YOUR CONNECTION TO QUALITY & SERVICE WITHOUT WRITTEN PERMISS |                              |         | 1      |  |