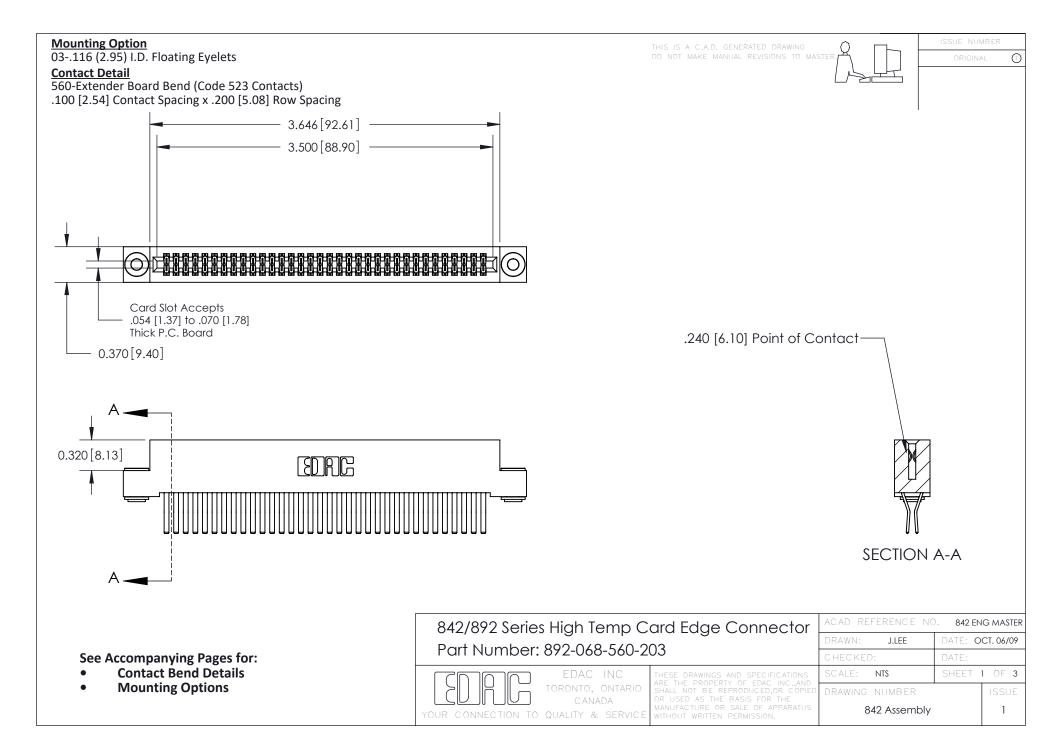

THIS IS A C.A.D. GENERATED DRAWING DO NOT MAKE MANUAL REVISIONS TO MASTER

ORIGINAL (1)



| 842/892 Series High Temp Card Edge Connector<br>Contact Bend Detail |                                                                                                 | ACAD REFERENCE NO. 842 ENG MASTER |             |                  |        |
|---------------------------------------------------------------------|-------------------------------------------------------------------------------------------------|-----------------------------------|-------------|------------------|--------|
|                                                                     |                                                                                                 | DRAWN:                            | J.LEE