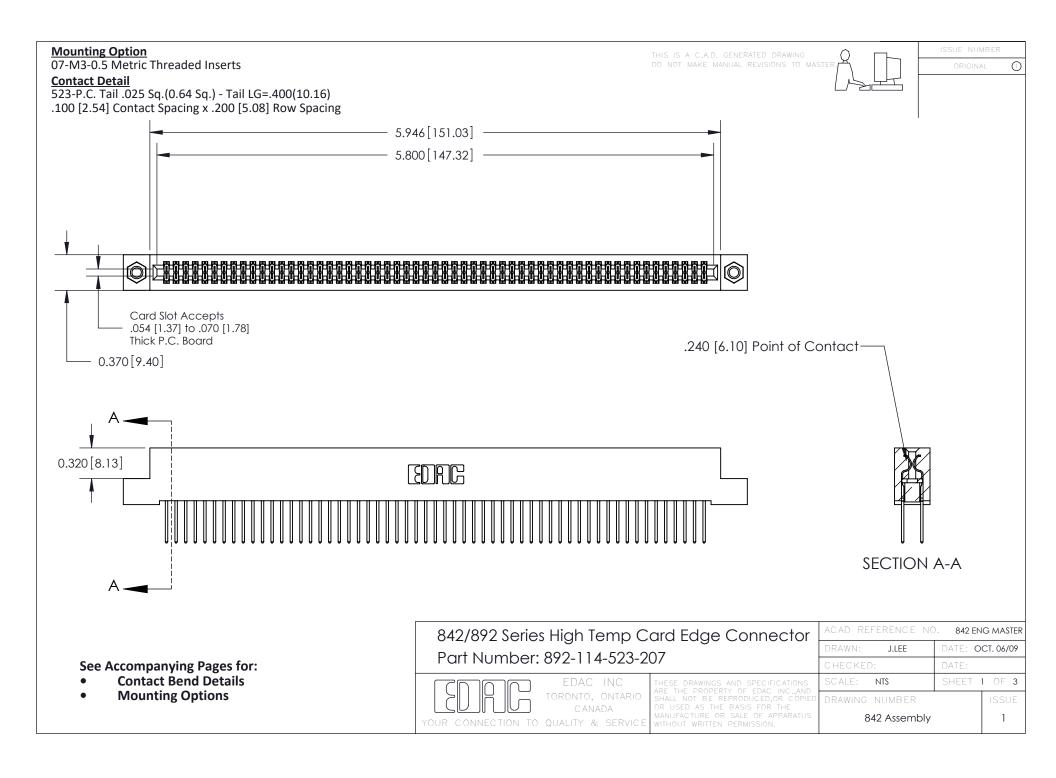

THIS IS A C.A.D. GENERATED DRAWING DO NOT MAKE MANUAL REVISIONS TO MASTER

ORIGINAL (1)



| 842/892 Series High Temp Card Edge Connector<br>Contact Bend Detail |                                                                                                 | ACAD REFERENCE NO. 842 ENG MASTER |             |                  |        |
|---------------------------------------------------------------------|-------------------------------------------------------------------------------------------------|-----------------------------------|-------------|------------------|--------|
|                                                                     |                                                                                                 | DRAWN:                            | J.LEE