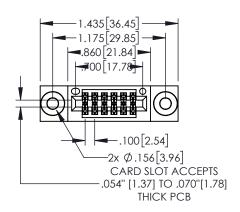

Contact Dimensions: 500-Wire Hole .050x.025(1.27x0.64) - Tail LG=.260(6.60) .100 (2.54) Contact Spacing x .200 (5.08) Row Spacing

INSULATOR MATERIAL: THERMOPLASTIC, UL 94V-0

CONTACT MATERIAL; COPPER TIN ALLOY
CONTACT PLATING: GOLD ON THE MATING AREA, TIN PLATING
ON THE CONTACT TAILS, NICKEL UNDERPLATE

.330[8.38] CARD SLOT

.200 5.08

1

**SECTION A-A** 

−.370[9.40<u>]</u>

.160[4.06] POINT OF CONTACT

| 845/895 SERIES HIGH TEMP CARD EDGE CONNECTOR |
|----------------------------------------------|
|                                              |
| PART NUMBER: 895-012-500-503                 |