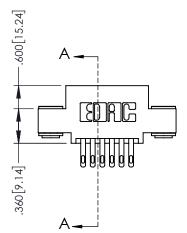

.330[8.38] CARD SLOT

.200 5.08

1

**SECTION A-A** 

−.370[9.40<u>]</u>

.160[4.06] POINT OF CONTACT

| 845/895 SERIES HIGH TEMP CARD EDGE CONNECTOR |
|----------------------------------------------|
|                                              |
| PART NUMBER: 895-012-500-503                 |