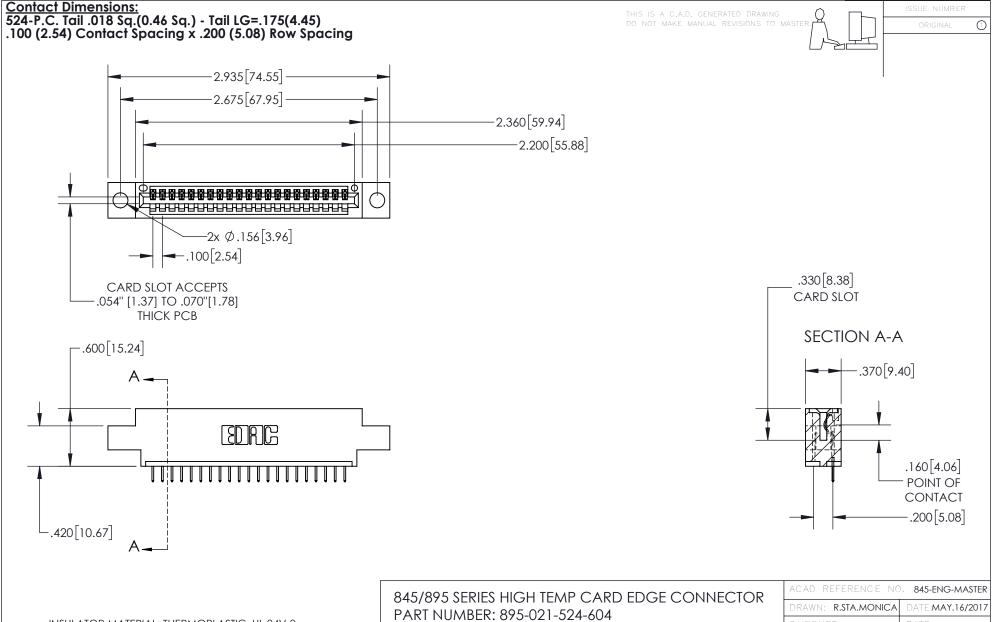

INSULATOR MATERIAL: THERMOPLASTIC, UL 94V-0 CONTACT MATERIAL; COPPER TIN ALLOY
CONTACT PLATING: GOLD ON THE MATING AREA, TIN PLATING
ON THE CONTACT TAILS, NICKEL UNDERPLATE

YOUR CONNECTION TO QUALITY & SERVICE