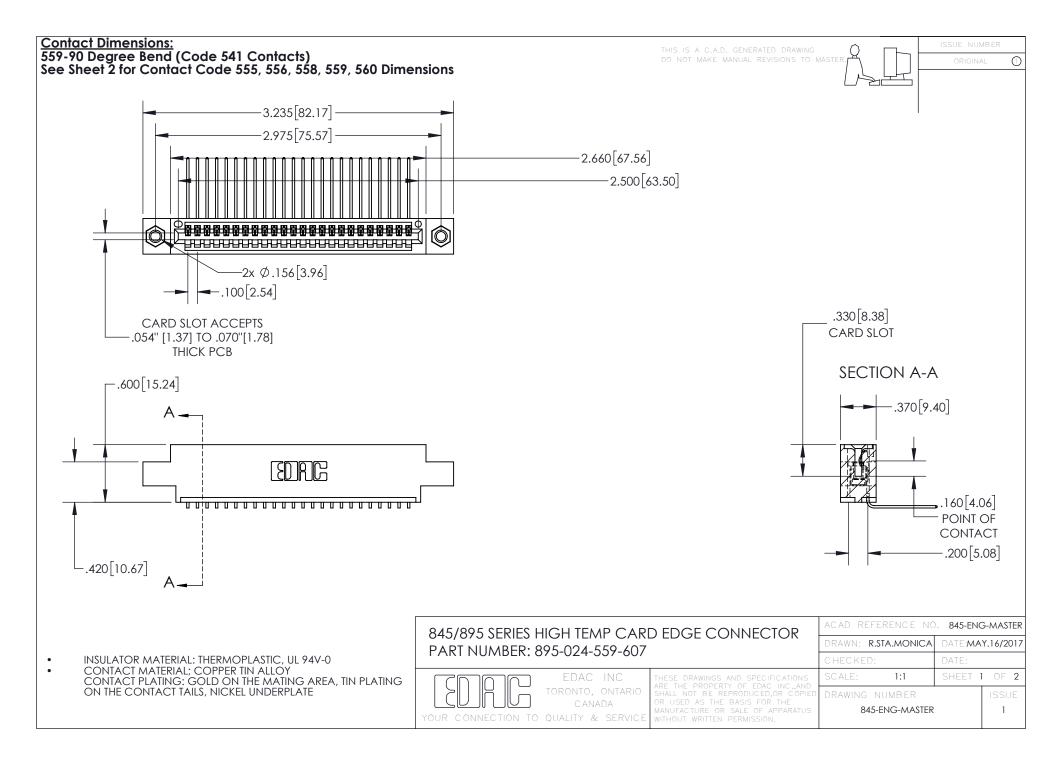

## 845/895 SERIES HIGH TEMP CARD EDGE CONNECTOR CONTACT CODE 555,556,558,559,560 DIMENSIONS

YOUR CONNECTION TO QUALITY & SERVICE

Contact Code 559

|   | ACAD REFERENCE NO. 845-ENG-MASTER |                  |  |
|---|-----------------------------------|------------------|--|
|   | DRAWN: R.STA.MONICA               | DATE:MAY.16/2017 |  |
|   | CHECKED:                          | DATE:            |  |
|   | SCALE: 1:1                        | SHEET 2 OF 2     |  |
| D | DRAWING NUMBER                    | ISSUE            |  |