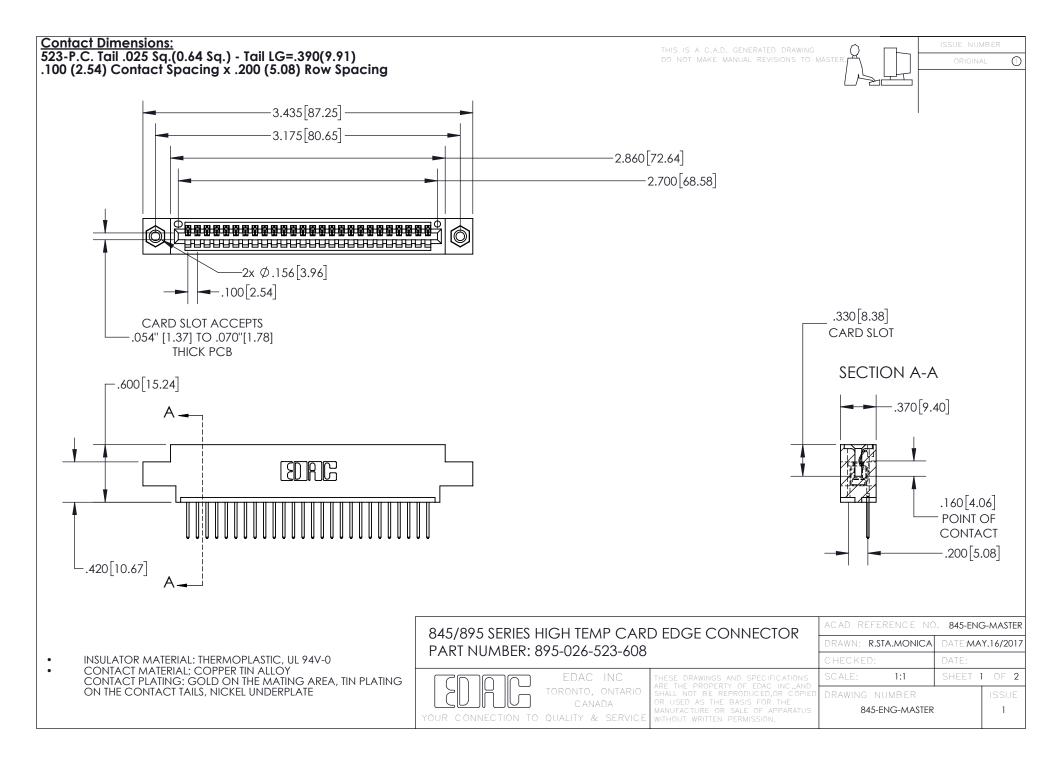

INSULATOR MATERIAL: THERMOPLASTIC POLYESTER, UL 94V-0 DAP MATERIAL AVAILABLE UPON REQUEST

**Contact Code 558** 

CONTACT MATERIAL; COPPER ALLOY CONTACT PLATING: GOLD ON THE MATING AREA, TIN PLATING ON THE CONTACT TAILS, NICKEL UNDERPLATE

## 845/895 SERIES HIGH TEMP CARD EDGE CONNECTOR CONTACT CODE 555,556,558,559,560 DIMENSIONS

YOUR CONNECTION TO QUALITY & SERVICE

Contact Code 559

|   | ACAD REFERENCE NO. 845-ENG-MASTER |                  |  |
|---|-----------------------------------|------------------|--|
|   | DRAWN: R.STA.MONICA               | DATE:MAY.16/2017 |  |
|   | CHECKED:                          | DATE:            |  |
|   | SCALE: 1:1                        | SHEET 2 OF 2     |  |
| D | DRAWING NUMBER                    | ISSUE            |  |