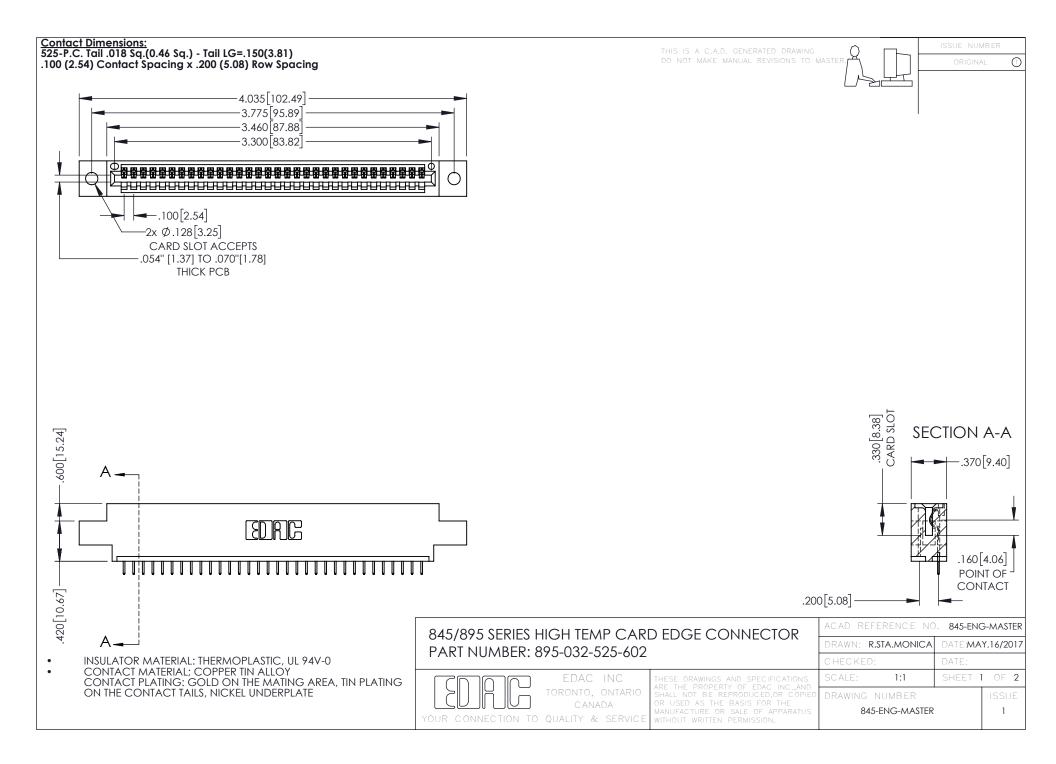

845/895 SERIES HIGH TEMP CARD EDGE CONNECTOR CONTACT CODE 555,556,558,559,560 DIMENSIONS

YOUR CONNECTION TO QUALITY & SERVICE

|         | ACAD REFERENCE N    | 0. 845-ENG-MASTER |
|---------|---------------------|-------------------|
|         | DRAWN: R.STA.MONICA | DATE:MAY.16/2017  |
|         | CHECKED:            | DATE:             |
| D<br>ED | SCALE: 1:1          | SHEET 2 OF 2      |
|         | DRAWING NUMBER      | ISSUE             |