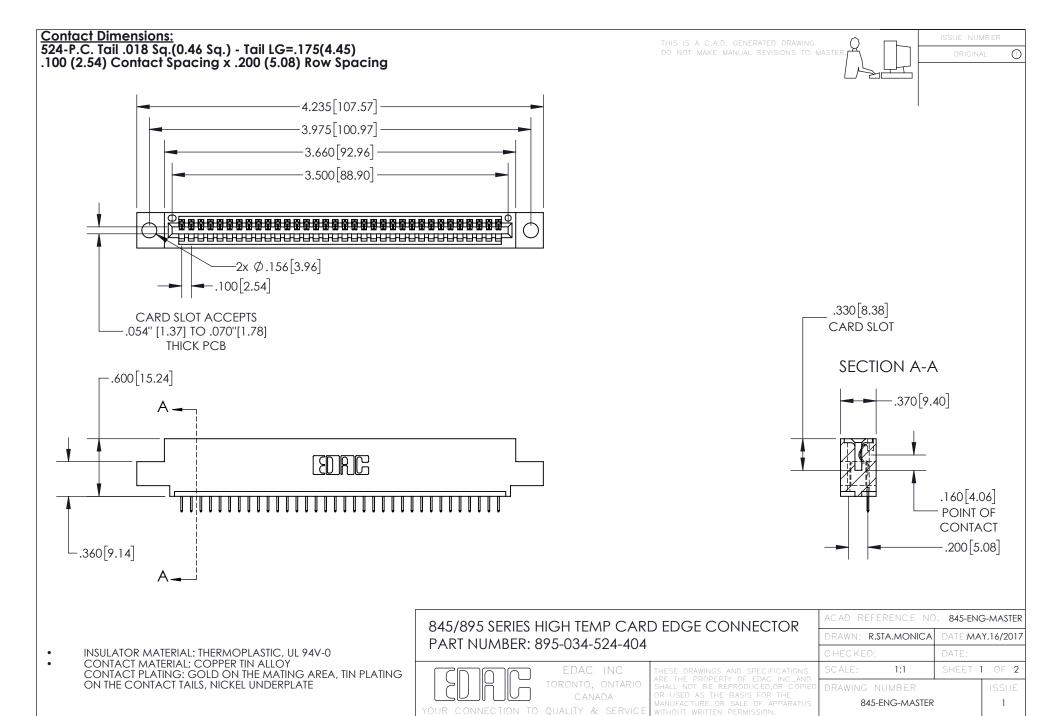

INSULATOR MATERIAL: THERMOPLASTIC POLYESTER, UL 94V-0 DAP MATERIAL AVAILABLE UPON REQUEST

**Contact Code 558** 

CONTACT MATERIAL; COPPER ALLOY CONTACT PLATING: GOLD ON THE MATING AREA, TIN PLATING ON THE CONTACT TAILS, NICKEL UNDERPLATE

## 845/895 SERIES HIGH TEMP CARD EDGE CONNECTOR CONTACT CODE 555,556,558,559,560 DIMENSIONS

YOUR CONNECTION TO QUALITY & SERVICE

Contact Code 559

|   | ACAD REFERENCE NO. 845-ENG-MASTER |                  |  |
|---|-----------------------------------|------------------|--|
|   | DRAWN: R.STA.MONICA               | DATE:MAY.16/2017 |  |
|   | CHECKED:                          | DATE:            |  |
|   | SCALE: 1:1                        | SHEET 2 OF 2     |  |
| D | DRAWING NUMBER                    | ISSUE            |  |