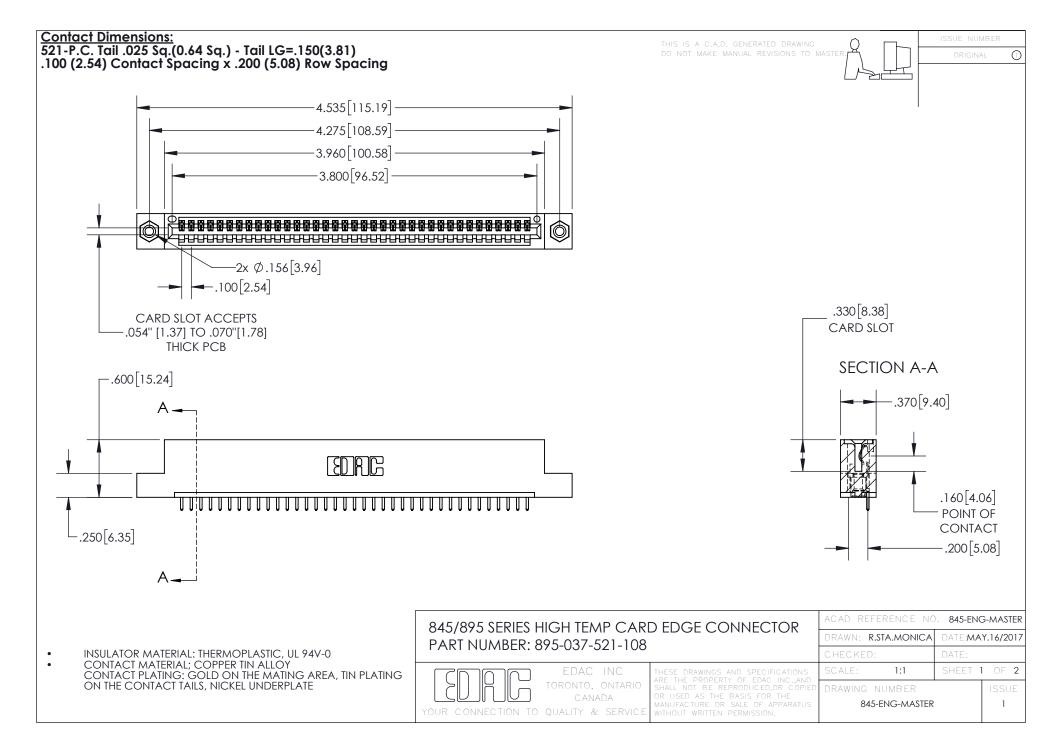

## 845/895 SERIES HIGH TEMP CARD EDGE CONNECTOR CONTACT CODE 555,556,558,559,560 DIMENSIONS

YOUR CONNECTION TO QUALITY & SERVICE

Contact Code 559

|   | ACAD REFERENCE NO. 845-ENG-MASTER |                  |  |
|---|-----------------------------------|------------------|--|
|   | DRAWN: R.STA.MONICA               | DATE:MAY.16/2017 |  |
|   | CHECKED:                          | DATE:            |  |
|   | SCALE: 1:1                        | SHEET 2 OF 2     |  |
| D | DRAWING NUMBER                    | ISSUE            |  |