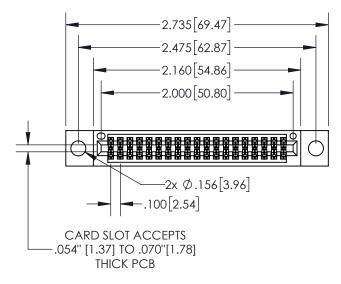

## **Contact Dimensions:** 523-P.C. Tail .025 Sq.(0.64 Sq.) - Tail LG=.390(9.91) .100 (2.54) Contact Spacing x .200 (5.08) Row Spacing

.330[8.38] **CARD SLOT** SECTION A-A -.370[9.40] .160 4.06 POINT OF .150 [3.81] **CONTACT** -.200 [5.08]

- INSULATOR MATERIAL: THERMOPLASTIC, UL 94V-0
- CONTACT MATERIAL; COPPER TIN ALLOY
  CONTACT PLATING: GOLD ON THE MATING AREA, TIN PLATING
  ON THE CONTACT TAILS, NICKEL UNDERPLATE

| 845/ | 895 SERIES | HIGH TEMP  | CARD  | EDGE | CONNEC | CTOR |
|------|------------|------------|-------|------|--------|------|
| PAR  | NUMBER:    | 895-038-52 | 3-204 |      |        |      |