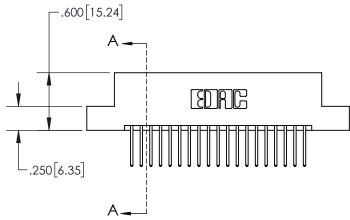

- INSULATOR MATERIAL: THERMOPLASTIC POLYESTER, UL 94V-0 DAP MATERIAL AVAILABLE UPON REQUEST
- CONTACT MATERIAL; COPPER ALLOY

CONTACT PLATING: GOLD ON THE MATING AREA, TIN PLATING ON THE CONTACT TAILS, NICKEL UNDERPLATE