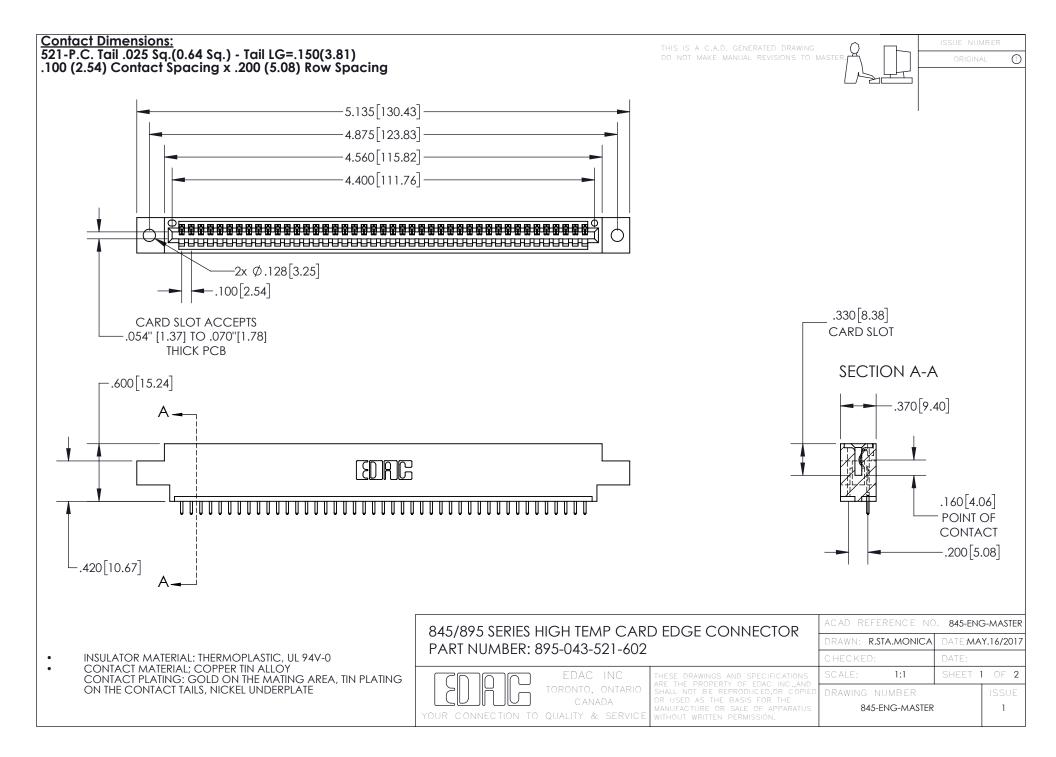

- INSULATOR MATERIAL: THERMOPLASTIC POLYESTER, UL 94V-0 DAP MATERIAL AVAILABLE UPON REQUEST
- CONTACT MATERIAL; COPPER ALLOY

CONTACT PLATING: GOLD ON THE MATING AREA, TIN PLATING ON THE CONTACT TAILS, NICKEL UNDERPLATE

## 845/895 SERIES HIGH TEMP CARD EDGE CONNECTOR CONTACT CODE 555,556,558,559,560 DIMENSIONS

YOUR CONNECTION TO QUALITY & SERVICE

|   | ACAD REFERENCE NO. 845-ENG-MASTER |                          |
|---|-----------------------------------|--------------------------|
|   | DRAWN: R.STA.MONICA               | DATE: <b>MAY.16/2017</b> |
|   | CHECKED:                          | DATE:                    |
|   | SCALE: 1:1                        | SHEET 2 OF 2             |
| D | DRAWING NUMBER                    | ISSUE                    |

845-ENG-MASTER