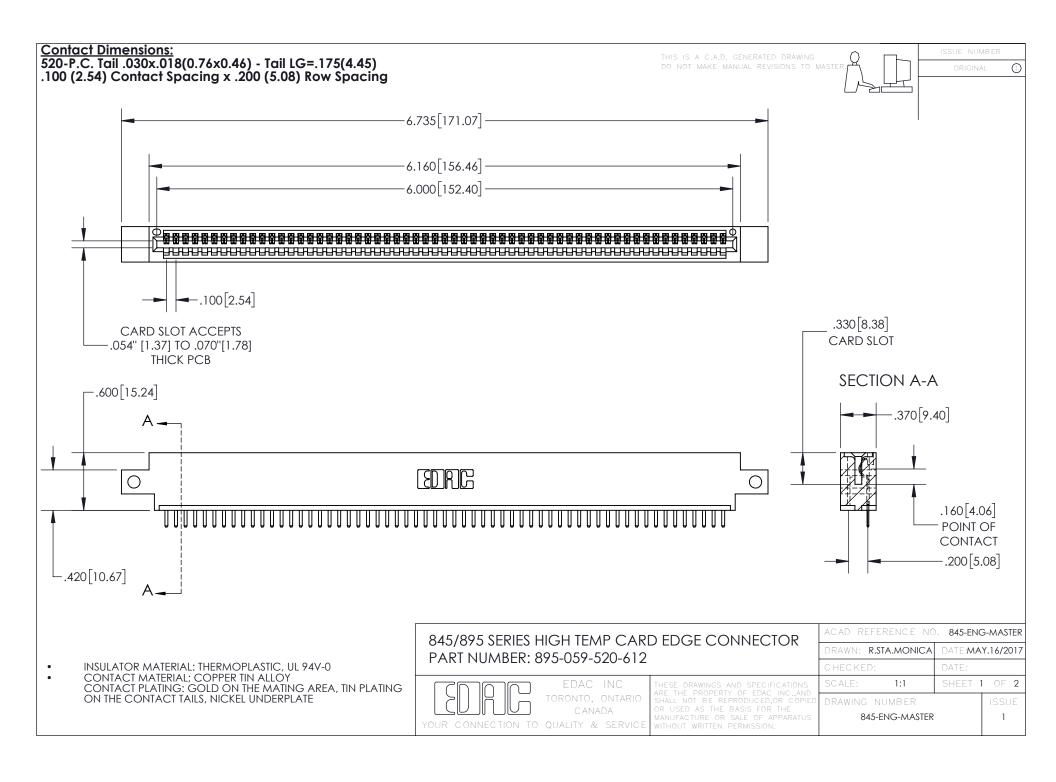

INSULATOR MATERIAL: THERMOPLASTIC POLYESTER, UL 94V-0 DAP MATERIAL AVAILABLE UPON REQUEST

**Contact Code 558** 

CONTACT MATERIAL; COPPER ALLOY CONTACT PLATING: GOLD ON THE MATING AREA, TIN PLATING ON THE CONTACT TAILS, NICKEL UNDERPLATE

## 845/895 SERIES HIGH TEMP CARD EDGE CONNECTOR CONTACT CODE 555,556,558,559,560 DIMENSIONS

YOUR CONNECTION TO QUALITY & SERVICE

Contact Code 559

|   | ACAD REFERENCE NO. 845-ENG-MASTER |                  |  |
|---|-----------------------------------|------------------|--|
|   | DRAWN: R.STA.MONICA               | DATE:MAY.16/2017 |  |
|   | CHECKED:                          | DATE:            |  |
|   | SCALE: 1:1                        | SHEET 2 OF 2     |  |
| D | DRAWING NUMBER                    | ISSUE            |  |

Contact Code 560

845-ENG-MASTER