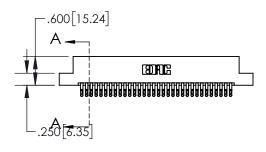

|          | .330[8.38]<br>CARD SLOT           |  |  |  |  |  |
|----------|-----------------------------------|--|--|--|--|--|
| -        | 370[9.40]<br>SECTION A-A          |  |  |  |  |  |
| <u>+</u> | .160[4.06]<br>POINT OF<br>CONTACT |  |  |  |  |  |

## 845/895 SERIES HIGH TEMP CARD EDGE CONNECTOR CONTACT CODE 555,556,558,559,560 DIMENSIONS

YOUR CONNECTION TO QUALITY & SERVICE

|   | ACAD REFERENCE NO   | . 845-ENG-MASTER |  |  |  |  |
|---|---------------------|------------------|--|--|--|--|
|   | DRAWN: R.STA.MONICA | DATE:MAY.16/2017 |  |  |  |  |
|   | CHECKED:            | DATE:            |  |  |  |  |
|   | SCALE: 1:1          | SHEET 2 OF 2     |  |  |  |  |
| D | DRAWING NUMBER      | ISSUE            |  |  |  |  |