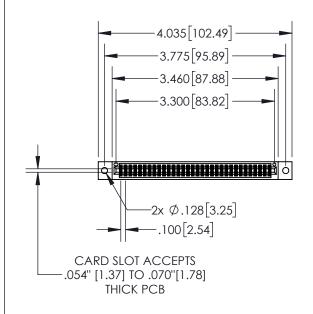

## **Contact Dimensions:**

555-Extender Board Bend (Code 500 Contacts)
See Sheet 2 for Contact Code 555, 556, 558, 559, 560 Dimensions

- 845/895 SERIES HIGH TEMP CARD EDGE CONNECTOR PAR INSULATOR MATERIAL: THERMOPLASTIC, UL 94V-0
- CONTACT MATERIAL; COPPER TIN ALLOY
  CONTACT PLATING: GOLD ON THE MATING AREA, TIN PLATING
  ON THE CONTACT TAILS, NICKEL UNDERPLATE

ACAD REFERENCE NO. 845-ENG-MASTER

| 7895 SERIES HIGH TEMP CARD EDGE CONNECTOR F<br>RT NUMBER: 895-064-555-202 |                                                                   |         | R.STA.MONICA   | DATE: <b>MA</b> | Y.16/2017 |
|---------------------------------------------------------------------------|-------------------------------------------------------------------|---------|----------------|-----------------|-----------|
| (1 NOMBER, 075-004-555-202                                                | CHECKE                                                            | D:      | DATE:          |                 |           |
| EDAC INC                                                                  | THESE DRAWINGS AND SPECIFICATIONS ARE THE PROPERTY OF EDAC INCAND | SCALE:  | 1:2            | SHEET '         | 1 OF 2    |
| TORONTO, ONTARIO                                                          | SHALL NOT BE REPRODUCED, OR COPIED OR USED AS THE BASIS FOR THE   | DRAWING | NUMBER         |                 | ISSUE     |
| CANADA CONNECTION TO QUALITY & SERVICE                                    | MANUFACTURE OR SALE OF APPARATUS                                  | 8       | 345-ENG-MASTER |                 | 1         |
| CONNECTION TO QUALITY & SERVICE                                           | WITHOUT WRITTEN PERMISSION.                                       |         |                |                 |           |