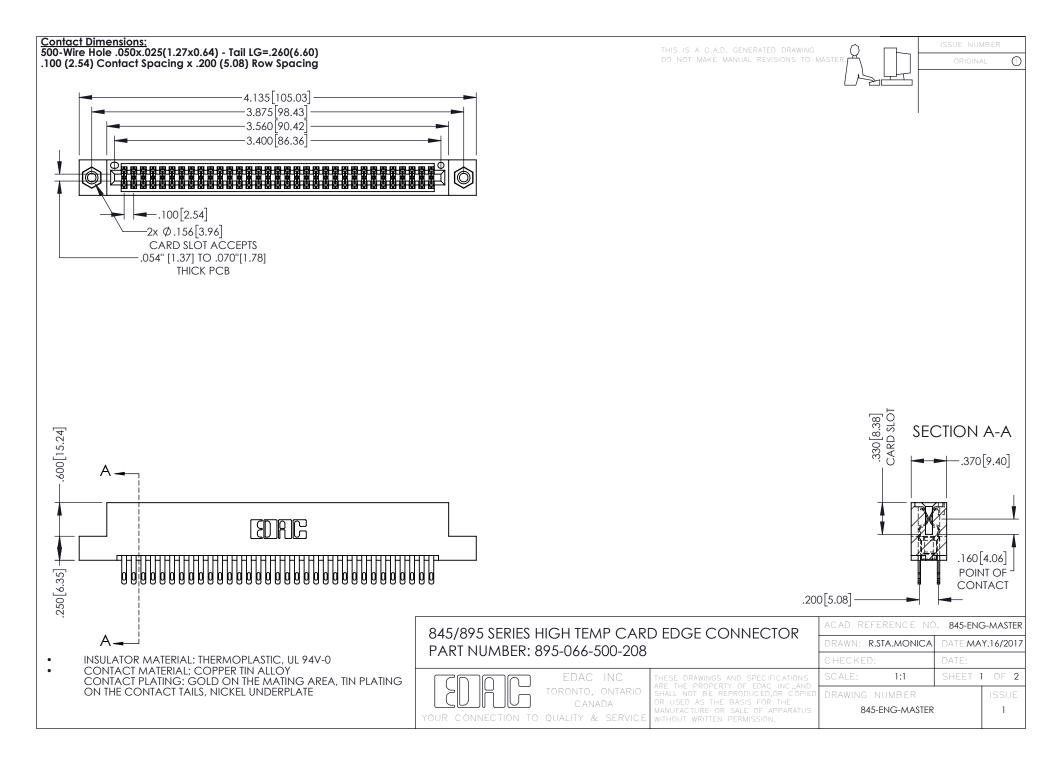

- INSULATOR MATERIAL: THERMOPLASTIC POLYESTER, UL 94V-0 DAP MATERIAL AVAILABLE UPON REQUEST
- CONTACT MATERIAL; COPPER ALLOY

**Contact Code 558** 

CONTACT PLATING: GOLD ON THE MATING AREA, TIN PLATING ON THE CONTACT TAILS, NICKEL UNDERPLATE