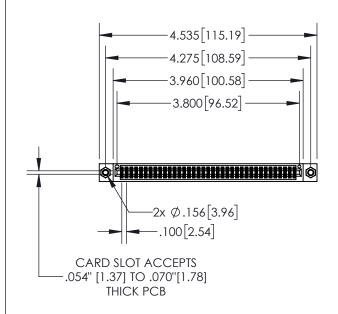

| 845/895 SERIES H | GH TEMP CARD EDGE CONNECTOR |
|------------------|-----------------------------|
| PART NUMBER: 8   | P5-074-541-207              |

| ACAD REFERENCE NO   | . 845-ENG-MASTER |
|---------------------|------------------|
| DRAWN: R.STA.MONICA | DATE:MAY.16/2017 |
| CHECKED:            | DATE:            |
| SCALE: 1:2          | SHEET 1 OF 2     |
| DRAWING NUMBER      | ISSUE            |