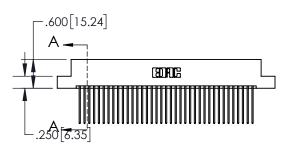

1

| .330[8.38]<br>CARD SLOT |                                   |  |
|-------------------------|-----------------------------------|--|
| -                       | .370[9.40]                        |  |
|                         | SECTION A-A                       |  |
| <u> </u>                | <br><del>}</del>                  |  |
| 150 [3.81               | .160[4.06]<br>POINT OF<br>CONTACT |  |
| 1                       | CONTACT                           |  |
|                         | 200[5.08]                         |  |