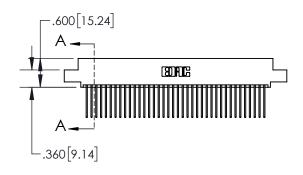

1

| .330[8.38]<br>CARD SLOT |                                   |  |  |  |
|-------------------------|-----------------------------------|--|--|--|
| -                       | .370[9.40]                        |  |  |  |
|                         | SECTION A-A                       |  |  |  |
| .150 [3.8]              | .160[4.06]<br>POINT OF<br>CONTACT |  |  |  |
| -                       | <b>-</b> .200[5.08]               |  |  |  |