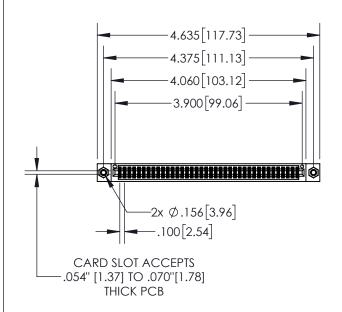

| 845/895 SERIES HIGH TEMP CARD EDGE CONNECTOR |
|----------------------------------------------|
| PART NUMBER: 895-076-542-508                 |

|    | DRAWN: R.STA.MONICA |     | DATE:MAY.16/2017 |        |
|----|---------------------|-----|------------------|--------|
|    | CHECKED:            |     | DATE:            |        |
| ,  | SCALE:              | 1:2 | SHEET '          | 1 OF 2 |
| ED | DRAWING NUMBER      |     |                  | ISSUE  |
| 5  | 845-ENG-MASTER      |     |                  | 1      |