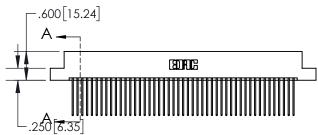

**--**.200[5.08]

.330[8.38]

**CARD SLOT** 

.150 [3.8]

.370 9.40

SECTION A-A

.160 4.06 POINT OF

**CONTACT** 

1

845-ENG-MASTER

INSULATOR MATERIAL: THERMOPLASTIC, UL 94V-0

CONTACT MATERIAL; COPPER TIN ALLOY
CONTACT PLATING: GOLD ON THE MATING AREA, TIN PLATING
ON THE CONTACT TAILS, NICKEL UNDERPLATE

| <u></u>  |
|----------|
| A -      |
| 180FUG   |
| 26 7 2 1 |