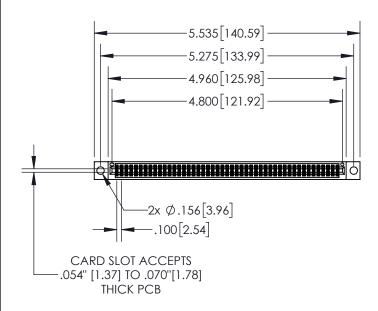

**Contact Dimensions:** 

541-Wire Wrap .025 Sq.(0.64 Sq.) - Tail LG=.750(19.05) .100 (2.54) Contact Spacing x .200 (5.08) Row Spacing

- 845/895 SERIES HIGH TEMP CARD EDGE CONNECTOR PART NUMBER: 895-094-541-204
- YOUR CONNECTION TO QUALITY & SERVICE

ARE THE PROPERTY OF EDAC INC.,AND SHALL NOT BE REPRODUCED,OR COPIED

| ACAD REFERENCE NO. 845-ENG-MASTER |              |                 |           |
|-----------------------------------|--------------|-----------------|-----------|
| DRAWN: I                          | R.STA.MONICA | DATE: <b>MA</b> | Y.16/2017 |
| CHECKE                            | ):           | DATE:           |           |
| SCALE:                            | 1:2          | SHEET '         | OF 2      |
|                                   |              |                 |           |