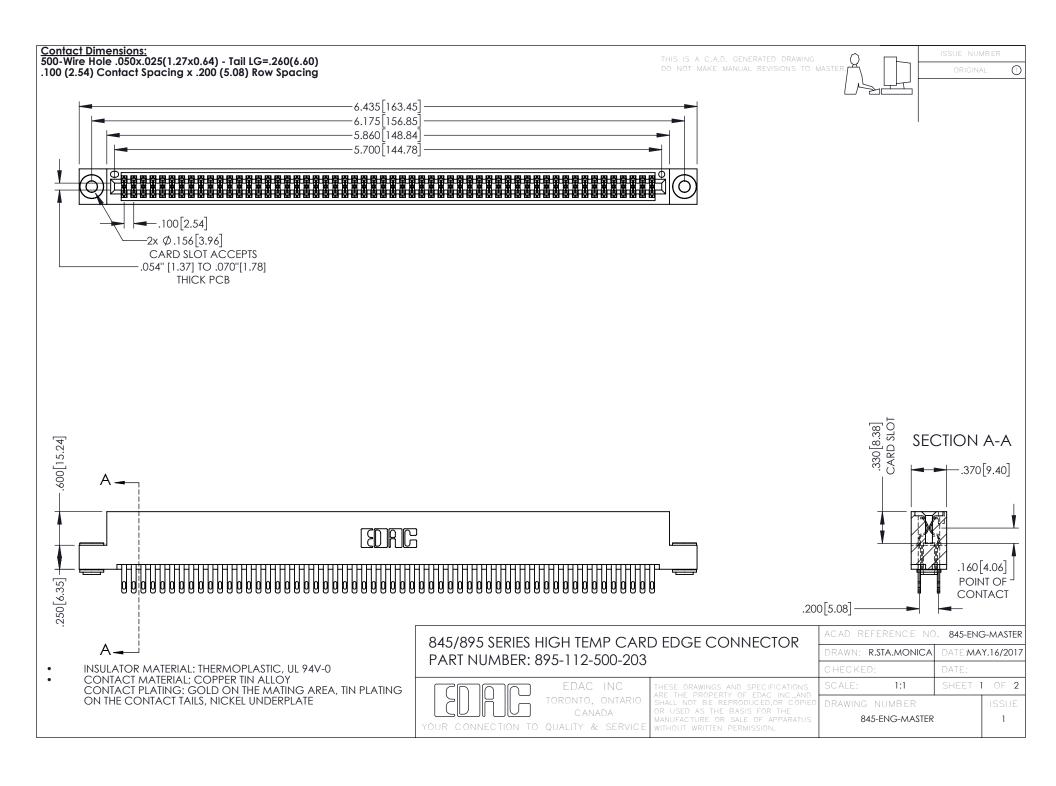

**Contact Code 558** Contact Code 559 Contact Code 560

- INSULATOR MATERIAL: THERMOPLASTIC POLYESTER, UL 94V-0 DAP MATERIAL AVAILABLE UPON REQUEST
- CONTACT MATERIAL; COPPER ALLOY

CONTACT PLATING: GOLD ON THE MATING AREA, TIN PLATING ON THE CONTACT TAILS, NICKEL UNDERPLATE

## 845/895 SERIES HIGH TEMP CARD EDGE CONNECTOR CONTACT CODE 555,556,558,559,560 DIMENSIONS

YOUR CONNECTION TO QUALITY & SERVICE

|   | ACAD REFERENCE NO. 845-ENG-MASTER |                  |
|---|-----------------------------------|------------------|
|   | DRAWN: R.STA.MONICA               | DATE:MAY.16/2017 |
|   | CHECKED:                          | DATE:            |
|   | SCALE: 1:1                        | SHEET 2 OF 2     |
| D | DRAWING NUMBER                    | ISSUE            |

845-ENG-MASTER