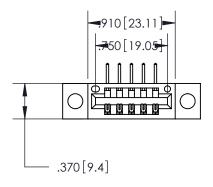

846/896 SERIES HIGH TEMP CARD EDGE CONNECTOR PART NUMBER: 896-005-558-104

**EDAC INC** TORONTO, ONTARIO CANADA

THESE DRAWINGS AND SPECIFICATIONS ARE THE PROPERTY OF EDAC INC.,AND SHALL NOT BE REPRODUCED, OR COPIED OR USED AS THE BASIS FOR THE MANUFACTURE OR SALE OF APPARATUS WITHOUT WRITTEN PERMISSION.

<u>Contact Dimensions:</u>
558-90 Degree Bend (Code 541 Contacts)
See Sheet 2 for Contact Code 555, 556, 558, 559, 560 Dimensions

THIS IS A C.A.D. GENERATED DRAWING DO NOT MAKE MANUAL REVISIONS TO MASTER.