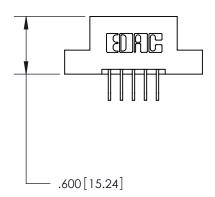

<u>Contact Dimensions:</u>
558-90 Degree Bend (Code 541 Contacts)
See Sheet 2 for Contact Code 555, 556, 558, 559, 560 Dimensions

THIS IS A C.A.D. GENERATED DRAWING DO NOT MAKE MANUAL REVISIONS TO MASTER.



ISSUE NUMBER

ORIGINAL





- INSULATOR MATERIAL: THERMOPLASTIC POLYESTER, UL 94V-0 CONTACT MATERIAL; COPPER, NICKEL, TIN ALLOY CA-725
- CONTACT PLATING: GOLD ON THE MATING AREA, TIN-LEAD ON THE CONTACT TAILS, NICKEL UNDERPLATE



846/896 SERIES HIGH TEMP CARD EDGE CONNECTOR PART NUMBER: 896-005-558-104



**EDAC INC** TORONTO, ONTARIO CANADA

THESE DRAWINGS AND SPECIFICATIONS ARE THE PROPERTY OF EDAC INC.,AND SHALL NOT BE REPRODUCED, OR COPIED OR USED AS THE BASIS FOR THE MANUFACTURE OR SALE OF APPARATUS WITHOUT WRITTEN PERMISSION.

| ACAD REFERENCE NO. | 846-ENG-MASTER   |
|--------------------|------------------|
| DRAWN: J.LEE       | DATE: APR. 22/09 |
| CHECKED:           | DATE:            |
| SCALE: 1:1         | SHEET 1 OF 2     |
| DRAWING NUMBER     | ISSUE            |
| 846-ENG-MASTER     | 1