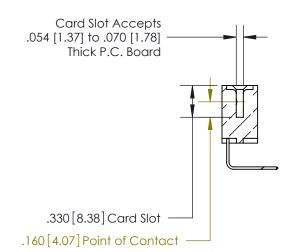

## 846/896 SERIES HIGH TEMP CARD EDGE CONNECTOR CONTACT CODE 555,556,558,559,560 DIMENSIONS

.150 [3.81]

YOUR CONNECTION TO QUALITY & SERVICE

**Contact Code 559** 

**EDAC INC** TORONTO, ONTARIO CANADA

THESE DRAWINGS AND SPECIFICATIONS ARE THE PROPERTY OF EDAC INC.,AND SHALL NOT BE REPRODUCED, OR COPIED OR USED AS THE BASIS FOR THE MANUFACTURE OR SALE OF APPARATUS WITHOUT WRITTEN PERMISSION.