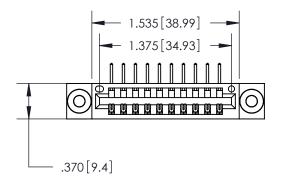

<u>Contact Dimensions:</u>
558-90 Degree Bend (Code 541 Contacts)
See Sheet 2 for Contact Code 555, 556, 558, 559, 560 Dimensions

THIS IS A C.A.D. GENERATED DRAWING DO NOT MAKE MANUAL REVISIONS TO MASTER.

846/896 SERIES HIGH TEMP CARD EDGE CONNECTOR PART NUMBER: 896-010-558-103

**EDAC INC** TORONTO, ONTARIO CANADA

THESE DRAWINGS AND SPECIFICATIONS ARE THE PROPERTY OF EDAC INC., AND SHALL NOT BE REPRODUCED, OR COPIED OR USED AS THE BASIS FOR THE MANUFACTURE OR SALE OF APPARATUS WITHOUT WRITTEN PERMISSION.