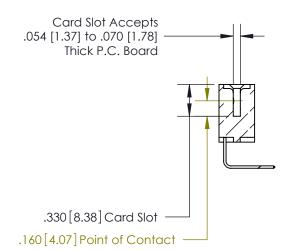

**Contact Code 558** 

## 846/896 SERIES HIGH TEMP CARD EDGE CONNECTOR CONTACT CODE 555,556,558,559,560 DIMENSIONS

.150 [3.81]

YOUR CONNECTION TO QUALITY & SERVICE

**Contact Code 559** 

**EDAC INC** TORONTO, ONTARIO CANADA

THESE DRAWINGS AND SPECIFICATIONS ARE THE PROPERTY OF EDAC INC.,AND SHALL NOT BE REPRODUCED, OR COPIED OR USED AS THE BASIS FOR THE MANUFACTURE OR SALE OF APPARATUS WITHOUT WRITTEN PERMISSION.