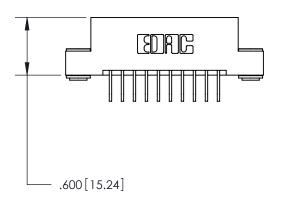

<u>Contact Dimensions:</u>
558-90 Degree Bend (Code 541 Contacts)
See Sheet 2 for Contact Code 555, 556, 558, 559, 560 Dimensions

THIS IS A C.A.D. GENERATED DRAWING DO NOT MAKE MANUAL REVISIONS TO MASTER.

846/896 SERIES HIGH TEMP CARD EDGE CONNECTOR PART NUMBER: 896-010-558-103

**EDAC INC** TORONTO, ONTARIO CANADA

THESE DRAWINGS AND SPECIFICATIONS ARE THE PROPERTY OF EDAC INC., AND SHALL NOT BE REPRODUCED, OR COPIED OR USED AS THE BASIS FOR THE MANUFACTURE OR SALE OF APPARATUS WITHOUT WRITTEN PERMISSION.