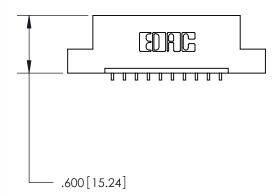

<u>Contact Dimensions:</u>
559-90 Degree Bend (Code 541 Contacts)
See Sheet 2 for Contact Code 555, 556, 558, 559, 560 Dimensions

THIS IS A C.A.D. GENERATED DRAWING DO NOT MAKE MANUAL REVISIONS TO MASTER.

Card Slot Accepts

846/896 SERIES HIGH TEMP CARD EDGE CONNECTOR PART NUMBER: 896-010-559-102

**EDAC INC** TORONTO, ONTARIO CANADA

THESE DRAWINGS AND SPECIFICATIONS ARE THE PROPERTY OF EDAC INC.,AND SHALL NOT BE REPRODUCED, OR COPIED OR USED AS THE BASIS FOR THE MANUFACTURE OR SALE OF APPARATUS WITHOUT WRITTEN PERMISSION.