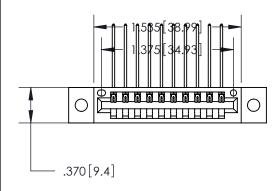

| .054 [1.37] to .070 [1.78] -<br>Thick P.C. Board | - |
|--------------------------------------------------|---|
|                                                  |   |
|                                                  |   |
| .330[8.38] Card Slot -                           |   |
| .160 [4.07] Point of Contac                      |   |

Card Slot Accepts

846/896 SERIES HIGH TEMP CARD EDGE CONNECTOR PART NUMBER: 896-010-559-102

**EDAC INC** TORONTO, ONTARIO CANADA

THESE DRAWINGS AND SPECIFICATIONS ARE THE PROPERTY OF EDAC INC.,AND SHALL NOT BE REPRODUCED, OR COPIED OR USED AS THE BASIS FOR THE MANUFACTURE OR SALE OF APPARATUS WITHOUT WRITTEN PERMISSION.