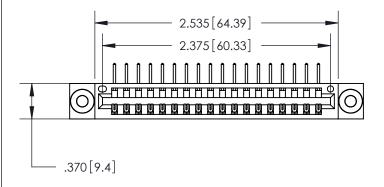

ISSUE NUMBER

ORIGINAL

846/896 SERIES HIGH TEMP CARD EDGE CONNECTOR PART NUMBER: 896-018-558-603

YOUR CONNECTION TO QUALITY & SERVICE

**EDAC INC** TORONTO, ONTARIO CANADA

THESE DRAWINGS AND SPECIFICATIONS ARE THE PROPERTY OF EDAC INC.,AND SHALL NOT BE REPRODUCED, OR COPIED OR USED AS THE BASIS FOR THE MANUFACTURE OR SALE OF APPARATUS WITHOUT WRITTEN PERMISSION.

| ACAD REFERENCE NO. | 846-ENG-MASTER   |
|--------------------|------------------|
| DRAWN: J.LEE       | DATE: APR. 22/09 |
| CHECKED:           | DATE:            |
| SCALE: 1:1         | SHEET 1 OF 2     |
| DRAWING NUMBER     | ISSUE            |
| 846-ENG-MASTER     | 1                |