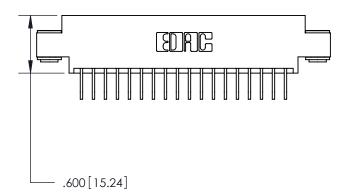

ISSUE NUMBER

ORIGINAL

846/896 SERIES HIGH TEMP CARD EDGE CONNECTOR PART NUMBER: 896-018-558-603

YOUR CONNECTION TO QUALITY & SERVICE

**EDAC INC** TORONTO, ONTARIO CANADA

THESE DRAWINGS AND SPECIFICATIONS ARE THE PROPERTY OF EDAC INC.,AND SHALL NOT BE REPRODUCED, OR COPIED OR USED AS THE BASIS FOR THE MANUFACTURE OR SALE OF APPARATUS WITHOUT WRITTEN PERMISSION.

| ACAD REFERENCE NO. | 846-ENG-MASTER   |
|--------------------|------------------|
| DRAWN: J.LEE       | DATE: APR. 22/09 |
| CHECKED:           | DATE:            |
| SCALE: 1:1         | SHEET 1 OF 2     |
| DRAWING NUMBER     | ISSUE            |
| 846-ENG-MASTER     | 1                |