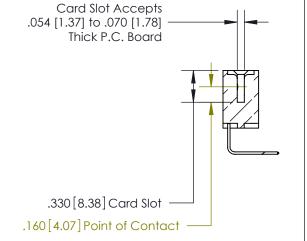

<u>Contact Dimensions:</u>
558-90 Degree Bend (Code 541 Contacts)
See Sheet 2 for Contact Code 555, 556, 558, 559, 560 Dimensions

THIS IS A C.A.D. GENERATED DRAWING DO NOT MAKE MANUAL REVISIONS TO MASTER.

CONTACT PLATING: GOLD ON THE MATING AREA, TIN-LEAD ON THE CONTACT TAILS, NICKEL UNDERPLATE

THIS IS A C.A.D. GENERATED DRAWING DO NOT MAKE MANUAL REVISIONS TO MASTER.

ISSUE NUMBER

.165[4.19]

.375 [9.54]

ORIGINAL