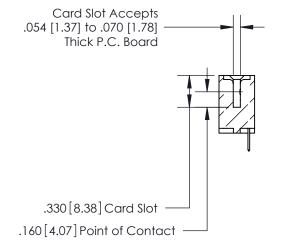

## 846/896 SERIES HIGH TEMP CARD EDGE CONNECTOR CONTACT CODE 555,556,558,559,560 DIMENSIONS

.150 [3.81]

YOUR CONNECTION TO QUALITY & SERVICE

**Contact Code 559** 

**EDAC INC** TORONTO, ONTARIO CANADA

THESE DRAWINGS AND SPECIFICATIONS ARE THE PROPERTY OF EDAC INC.,AND SHALL NOT BE REPRODUCED, OR COPIED OR USED AS THE BASIS FOR THE MANUFACTURE OR SALE OF APPARATUS WITHOUT WRITTEN PERMISSION.

| • | INSULATOR MATERIAL: THERMOPLASTIC POLYESTER, UL 94V-0 |
|---|-------------------------------------------------------|
| • | CONTACT MATERIAL: COPPER, NICKEL, TIN ALLOY CA-725    |

CONTACT PLATING: GOLD ON THE MATING AREA, TIN-LEAD ON THE CONTACT TAILS, NICKEL UNDERPLATE