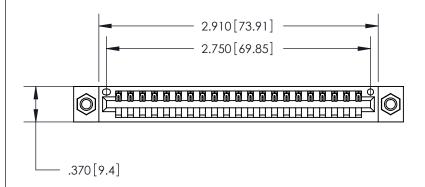

ISSUE NUMBER

ORIGINAL

1

.600 [15.24]

> 846/896 SERIES HIGH TEMP CARD EDGE CONNECTOR PART NUMBER: 896-021-520-107

YOUR CONNECTION TO QUALITY & SERVICE

**EDAC INC** TORONTO, ONTARIO CANADA

THESE DRAWINGS AND SPECIFICATIONS ARE THE PROPERTY OF EDAC INC., AND SHALL NOT BE REPRODUCED, OR COPIED OR USED AS THE BASIS FOR THE MANUFACTURE OR SALE OF APPARATUS WITHOUT WRITTEN PERMISSION.

<u>Contact Dimensions:</u> 520-P.C. Tail .030x.018 (0.76x0.46) - Tail LG. =.175 (4.45) .125 (3.18) Contact Spacing x .250 (6.35) Row Spacing

THIS IS A C.A.D. GENERATED DRAWING DO NOT MAKE MANUAL REVISIONS TO MASTER.