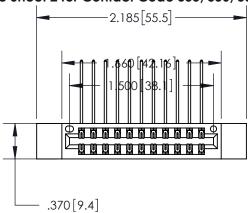

<u>Contact Dimensions:</u> 559-90 Degree Bend (Code 541 Contacts) See Sheet 2 for Contact Code 555, 556, 558, 559, 560 Dimensions

- INSULATOR MATERIAL: THERMOPLASTIC POLYESTER, UL 94V-0 CONTACT MATERIAL; COPPER, NICKEL, TIN ALLOY CA-725
- CONTACT PLATING: GOLD ON THE MATING AREA, TIN-LEAD ON THE CONTACT TAILS, NICKEL UNDERPLATE

THIS IS A C.A.D. GENERATED DRAWING DO NOT MAKE MANUAL REVISIONS TO MASTER.

846/896 SERIES HIGH TEMP CARD EDGE CONNECTOR PART NUMBER: 896-022-559-212

**EDAC INC** TORONTO, ONTARIO CANADA

THESE DRAWINGS AND SPECIFICATIONS ARE THE PROPERTY OF EDAC INC., AND SHALL NOT BE REPRODUCED, OR COPIED OR USED AS THE BASIS FOR THE MANUFACTURE OR SALE OF APPARATUS WITHOUT WRITTEN PERMISSION.

| ACAD REFERENCE NO. | 846-ENG-MASTER   |
|--------------------|------------------|
| DRAWN: J.LEE       | DATE: APR. 22/09 |
| CHECKED:           | DATE:            |
| SCALE: 1:1         | SHEET 1 OF 2     |
| DRAWING NUMBER     | ISSUE            |
| 846-ENG-MASTER     | 1                |
|                    |                  |