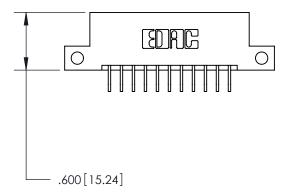

THIS IS A C.A.D. GENERATED DRAWING DO NOT MAKE MANUAL REVISIONS TO MASTER.

846/896 SERIES HIGH TEMP CARD EDGE CONNECTOR PART NUMBER: 896-022-559-212

**EDAC INC** TORONTO, ONTARIO CANADA

THESE DRAWINGS AND SPECIFICATIONS ARE THE PROPERTY OF EDAC INC., AND SHALL NOT BE REPRODUCED, OR COPIED OR USED AS THE BASIS FOR THE MANUFACTURE OR SALE OF APPARATUS WITHOUT WRITTEN PERMISSION.

| ACAD REFERENCE NO. | 846-ENG-MASTER   |
|--------------------|------------------|
| DRAWN: J.LEE       | DATE: APR. 22/09 |
| CHECKED:           | DATE:            |
| SCALE: 1:1         | SHEET 1 OF 2     |
| DRAWING NUMBER     | ISSUE            |
| 846-ENG-MASTER     | 1                |
|                    |                  |

THIS IS A C.A.D. GENERATED DRAWING DO NOT MAKE MANUAL REVISIONS TO MASTER.

ISSUE NUMBER

.165[4.19]

.375 [9.54]

ORIGINAL

1

.060 [1.52] .125(3.18) to .210(5.33) **Outside Tails** .125(3.18) to .210(5.33) **Outside Tails** 