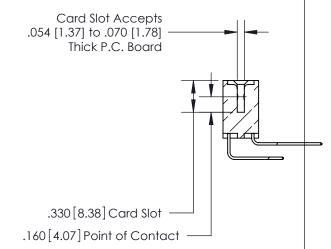

**Contact Code 560** 

INSULATOR MATERIAL: THERMOPLASTIC POLYESTER, UL 94V-0 CONTACT MATERIAL; COPPER, NICKEL, TIN ALLOY CA-725 CONTACT PLATING: GOLD ON THE MATING AREA, TIN-LEAD ON THE CONTACT TAILS, NICKEL UNDERPLATE

**Contact Code 558** 

## 846/896 SERIES HIGH TEMP CARD EDGE CONNECTOR CONTACT CODE 555,556,558,559,560 DIMENSIONS

.150 [3.81]

YOUR CONNECTION TO QUALITY & SERVICE

**Contact Code 559** 

**EDAC INC** TORONTO, ONTARIO CANADA

THESE DRAWINGS AND SPECIFICATIONS ARE THE PROPERTY OF EDAC INC.,AND SHALL NOT BE REPRODUCED, OR COPIED OR USED AS THE BASIS FOR THE MANUFACTURE OR SALE OF APPARATUS WITHOUT WRITTEN PERMISSION.