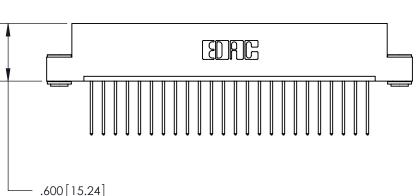

THIS IS A C.A.D. GENERATED DRAWING DO NOT MAKE MANUAL REVISIONS TO MASTER.

ISSUE NUMBER

.165[4.19]

.375 [9.54]

ORIGINAL

1

.060 [1.52] .125(3.18) to .210(5.33) **Outside Tails** .125(3.18) to .210(5.33) **Outside Tails** 