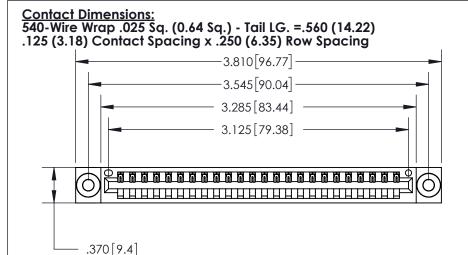

INSULATOR MATERIAL: THERMOPLASTIC POLYESTER, UL 94V-0 CONTACT MATERIAL; COPPER, NICKEL, TIN ALLOY CA-725

CONTACT PLATING: GOLD ON THE MATING AREA, TIN-LEAD

ON THE CONTACT TAILS, NICKEL UNDERPLATE

846/896 SERIES HIGH TEMP CARD EDGE CONNECTOR PART NUMBER: 896-024-540-103

**Contact Code 560** 

INSULATOR MATERIAL: THERMOPLASTIC POLYESTER, UL 94V-0 CONTACT MATERIAL; COPPER, NICKEL, TIN ALLOY CA-725 CONTACT PLATING: GOLD ON THE MATING AREA, TIN-LEAD ON THE CONTACT TAILS, NICKEL UNDERPLATE