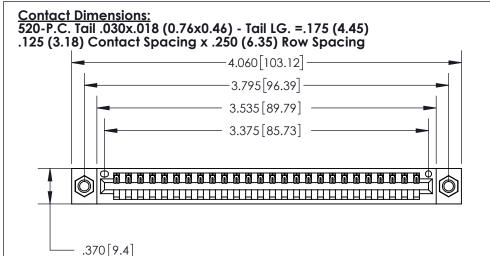

846/896 SERIES HIGH TEMP CARD EDGE CONNECTOR PART NUMBER: 896-026-520-607

YOUR CONNECTION TO QUALITY & SERVICE

**EDAC INC** TORONTO, ONTARIO CANADA

THESE DRAWINGS AND SPECIFICATIONS ARE THE PROPERTY OF EDAC INC.,AND SHALL NOT BE REPRODUCED, OR COPIED OR USED AS THE BASIS FOR THE MANUFACTURE OR SALE OF APPARATUS WITHOUT WRITTEN PERMISSION.

| ACAD REFERENCE NO. | 846-ENG-MASTER   |
|--------------------|------------------|
| DRAWN: J.LEE       | DATE: APR. 22/09 |
| CHECKED:           | DATE:            |
| SCALE: 1:1         | SHEET 1 OF 2     |
| DRAWING NUMBER     | ISSUE            |
| 846-ENG-MASTER     | 1                |