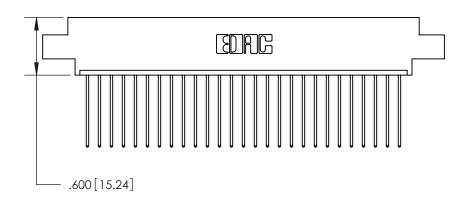

THIS IS A C.A.D. GENERATED DRAWING

Card Slot Accepts .054 [1.37] to .070 [1.78] Thick P.C. Board .330 [8.38] Card Slot .160 [4.07] Point of Contact -

INSULATOR MATERIAL: THERMOPLASTIC POLYESTER, UL 94V-0 CONTACT MATERIAL; COPPER, NICKEL, TIN ALLOY CA-725 CONTACT PLATING: GOLD ON THE MATING AREA, TIN-LEAD ON THE CONTACT TAILS, NICKEL UNDERPLATE

846/896 SERIES HIGH TEMP CARD EDGE CONNECTOR PART NUMBER: 896-027-541-607

YOUR CONNECTION TO QUALITY & SERVICE

**EDAC INC** TORONTO, ONTARIO CANADA

THESE DRAWINGS AND SPECIFICATIONS ARE THE PROPERTY OF EDAC INC.,AND SHALL NOT BE REPRODUCED, OR COPIED OR USED AS THE BASIS FOR THE MANUFACTURE OR SALE OF APPARATUS WITHOUT WRITTEN PERMISSION.

|  | ACAD REFERENCE NO. | 846-ENG-MASTER   |  |
|--|--------------------|------------------|--|
|  | DRAWN: J.LEE       | DATE: APR. 22/09 |  |
|  | CHECKED:           | DATE:            |  |
|  | SCALE: 1:1         | SHEET 1 OF 2     |  |
|  | DRAWING NUMBER     | ISSUE            |  |
|  | 846-FNG-MASTER     | 1                |  |