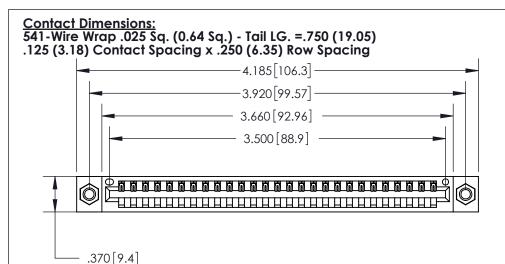

THIS IS A C.A.D. GENERATED DRAWING

Card Slot Accepts .054 [1.37] to .070 [1.78] Thick P.C. Board .330 [8.38] Card Slot .160 [4.07] Point of Contact -

INSULATOR MATERIAL: THERMOPLASTIC POLYESTER, UL 94V-0 CONTACT MATERIAL; COPPER, NICKEL, TIN ALLOY CA-725 CONTACT PLATING: GOLD ON THE MATING AREA, TIN-LEAD ON THE CONTACT TAILS, NICKEL UNDERPLATE

846/896 SERIES HIGH TEMP CARD EDGE CONNECTOR PART NUMBER: 896-027-541-607

YOUR CONNECTION TO QUALITY & SERVICE

**EDAC INC** TORONTO, ONTARIO CANADA

THESE DRAWINGS AND SPECIFICATIONS ARE THE PROPERTY OF EDAC INC.,AND SHALL NOT BE REPRODUCED, OR COPIED OR USED AS THE BASIS FOR THE MANUFACTURE OR SALE OF APPARATUS WITHOUT WRITTEN PERMISSION.

|  | ACAD REFERENCE NO. | 846-ENG-MASTER   |  |
|--|--------------------|------------------|--|
|  | DRAWN: J.LEE       | DATE: APR. 22/09 |  |
|  | CHECKED:           | DATE:            |  |
|  | SCALE: 1:1         | SHEET 1 OF 2     |  |
|  | DRAWING NUMBER     | ISSUE            |  |
|  | 846-FNG-MASTER     | 1                |  |