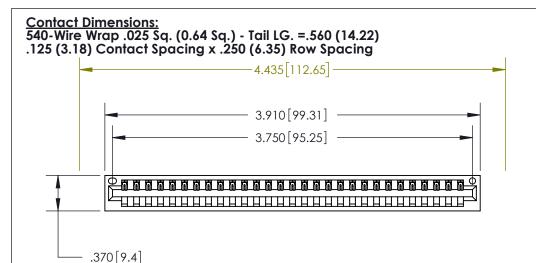

THIS IS A C.A.D. GENERATED DRAWING DO NOT MAKE MANUAL REVISIONS TO MASTER.

ISSUE NUMBER

ORIGINAL

Card Slot Accepts .054 [1.37] to .070 [1.78] Thick P.C. Board .330 [8.38] Card Slot .160 [4.07] Point of Contact -

INSULATOR MATERIAL: THERMOPLASTIC POLYESTER, UL 94V-0 CONTACT MATERIAL; COPPER, NICKEL, TIN ALLOY CA-725 CONTACT PLATING: GOLD ON THE MATING AREA, TIN-LEAD

ON THE CONTACT TAILS, NICKEL UNDERPLATE

846/896 SERIES HIGH TEMP CARD EDGE CONNECTOR PART NUMBER: 896-029-540-101