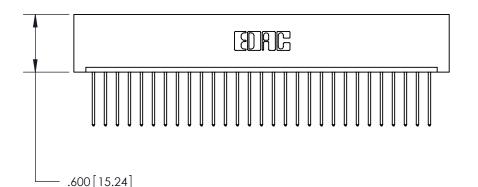

THIS IS A C.A.D. GENERATED DRAWING DO NOT MAKE MANUAL REVISIONS TO MASTER.

ISSUE NUMBER

ORIGINAL

1

.060 [1.52] .200 [5.08] .210[5.33] -.660 [16.76]

.060 [1.52] .150 [3.81] .260[6.6] -**Outside Tails** .660[16.76]

**Outside Tails** 

|  | ACAD REFERENCE NO. |       | 846-ENG-MASTER   |        |
|--|--------------------|-------|------------------|--------|
|  | DRAWN:             | J.LEE | DATE: APR. 22/09 |        |
|  | CHECKED:           |       | DATE:            |        |
|  | SCALE:             | 1:1   | SHEET            | 2 OF 2 |
|  | DRAWING NUMBER     |       | ISSUE            |        |