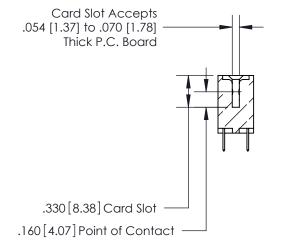

**Contact Code 560** 

INSULATOR MATERIAL: THERMOPLASTIC POLYESTER, UL 94V-0 CONTACT MATERIAL; COPPER, NICKEL, TIN ALLOY CA-725 CONTACT PLATING: GOLD ON THE MATING AREA, TIN-LEAD ON THE CONTACT TAILS, NICKEL UNDERPLATE

**Contact Code 558** 

## 846/896 SERIES HIGH TEMP CARD EDGE CONNECTOR CONTACT CODE 555,556,558,559,560 DIMENSIONS

.150 [3.81]

YOUR CONNECTION TO QUALITY & SERVICE

**Contact Code 559** 

**EDAC INC** TORONTO, ONTARIO CANADA

THESE DRAWINGS AND SPECIFICATIONS ARE THE PROPERTY OF EDAC INC.,AND SHALL NOT BE REPRODUCED, OR COPIED OR USED AS THE BASIS FOR THE MANUFACTURE OR SALE OF APPARATUS WITHOUT WRITTEN PERMISSION.