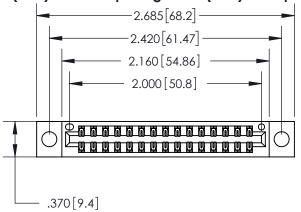

<u>Contact Dimensions:</u> 520-P.C. Tail .030x.018 (0.76x0.46) - Tail LG. = .175 (4.45) .125 (3.18) Contact Spacing x .250 (6.35) Row Spacing

INSULATOR MATERIAL: THERMOPLASTIC POLYESTER, UL 94V-0 CONTACT MATERIAL; COPPER, NICKEL, TIN ALLOY CA-725

CONTACT PLATING: GOLD ON THE MATING AREA, TIN-LEAD ON THE CONTACT TAILS, NICKEL UNDERPLATE

THIS IS A C.A.D. GENERATED DRAWING DO NOT MAKE MANUAL REVISIONS TO MASTER.

846/896 SERIES HIGH TEMP CARD EDGE CONNECTOR PART NUMBER: 896-030-520-204