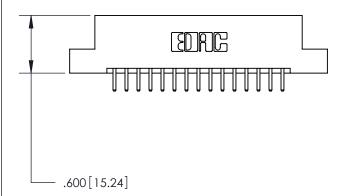

THIS IS A C.A.D. GENERATED DRAWING DO NOT MAKE MANUAL REVISIONS TO MASTER.

ISSUE NUMBER

.165[4.19]

.375 [9.54]

ORIGINAL

1

.060 [1.52] .125(3.18) to .210(5.33) **Outside Tails** .125(3.18) to .210(5.33) **Outside Tails** 