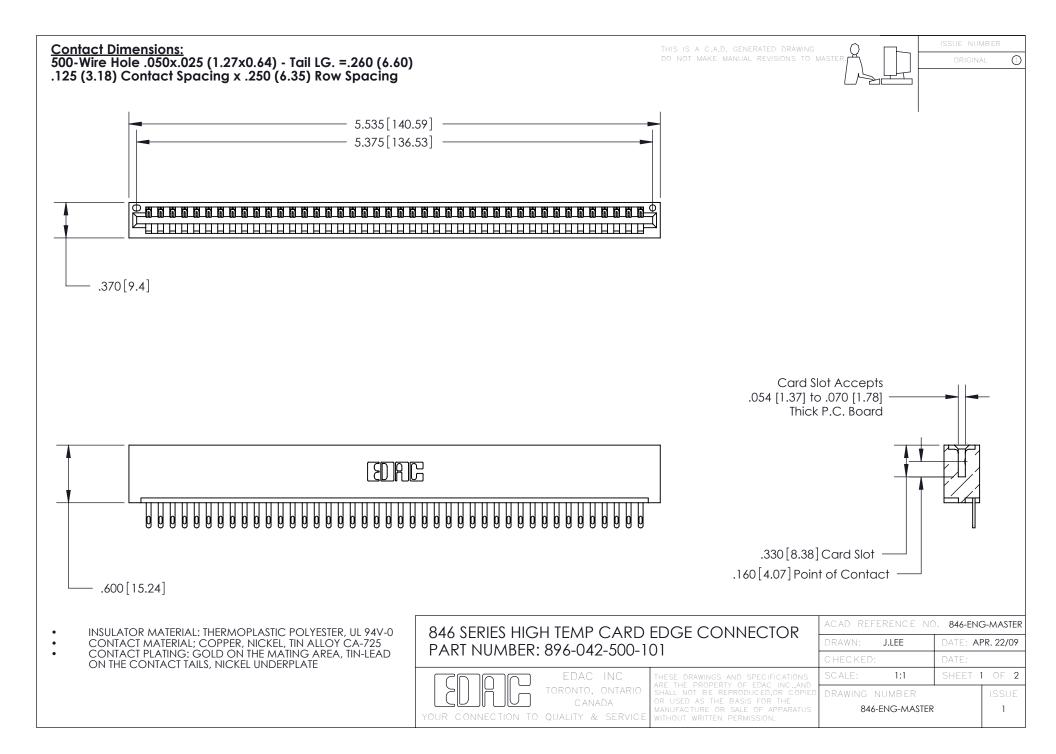

1

.165 [4.19] .375 [9.54] .125(3.18) to .210(5.33) .125(3.18) to .210(5.33)

**Contact Code 558** 

**Contact Code 559** 

**Contact Code 560** 

INSULATOR MATERIAL: THERMOPLASTIC POLYESTER, UL 94V-0 CONTACT MATERIAL; COPPER, NICKEL, TIN ALLOY CA-725 CONTACT PLATING: GOLD ON THE MATING AREA, TIN-LEAD ON THE CONTACT TAILS, NICKEL UNDERPLATE

846 SERIES HIGH TEMP CARD EDGE CONNECTOR CONTACT CODE 555,556,558,559,560 DIMENSIONS

YOUR CONNECTION TO QUALITY & SERVICE

**Outside Tails** 

**Outside Tails** 

|   | ACAD REFERENCE NO. 846-ENG-MASTER |                  |
|---|-----------------------------------|------------------|
|   | DRAWN: J.LEE                      | DATE: APR. 22/09 |
|   | CHECKED:                          | DATE:            |
|   | SCALE: 1:1                        | SHEET 2 OF 2     |
| 0 | DRAWING NUMBER                    | ISSUE            |

846-ENG-MASTER