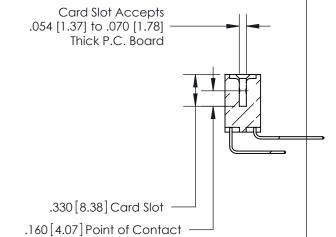

<u>Contact Dimensions:</u>
559-90 Degree Bend (Code 541 Contacts)
See Sheet 2 for Contact Code 555, 556, 558, 559, 560 Dimensions -4.810[122.17]-4.545 [115.44] - .370[9.4]

THIS IS A C.A.D. GENERATED DRAWING DO NOT MAKE MANUAL REVISIONS TO MASTER.

ISSUE NUMBER ORIGINAL

.600 [15.24]

INSULATOR MATERIAL: THERMOPLASTIC POLYESTER, UL 94V-0 CONTACT MATERIAL; COPPER, NICKEL, TIN ALLOY CA-725 CONTACT PLATING: GOLD ON THE MATING AREA, TIN-LEAD

ON THE CONTACT TAILS, NICKEL UNDERPLATE

846/896 SERIES HIGH TEMP CARD EDGE CONNECTOR PART NUMBER: 896-064-559-803

YOUR CONNECTION TO QUALITY & SERVICE

**EDAC INC** TORONTO, ONTARIO CANADA

THESE DRAWINGS AND SPECIFICATIONS ARE THE PROPERTY OF EDAC INC., AND SHALL NOT BE REPRODUCED, OR COPIED OR USED AS THE BASIS FOR THE MANUFACTURE OR SALE OF APPARATUS WITHOUT WRITTEN PERMISSION.