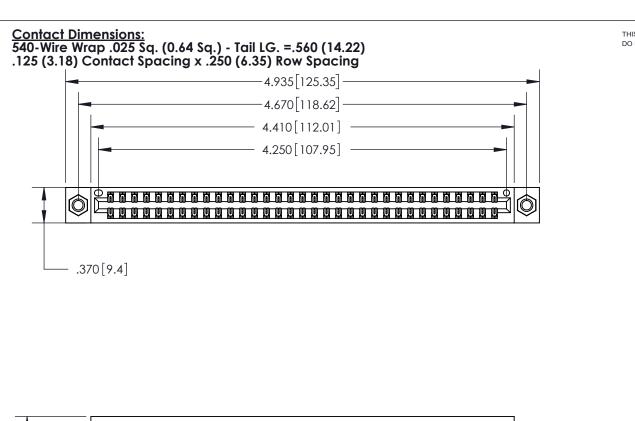

THIS IS A C.A.D. GENERATED DRAWING DO NOT MAKE MANUAL REVISIONS TO MASTER.

ISSUE NUMBER ORIGINAL

Card Slot Accepts .054 [1.37] to .070 [1.78] Thick P.C. Board .330 [8.38] Card Slot .160 [4.07] Point of Contact

ACAD REFERENCE NO.

846/896 SERIES HIGH TEMP CARD EDGE CONNECTOR PART NUMBER: 896-066-540-207

YOUR CONNECTION TO QUALITY & SERVICE

**EDAC INC** TORONTO, ONTARIO CANADA

THESE DRAWINGS AND SPECIFICATIONS ARE THE PROPERTY OF EDAC INC.,AND SHALL NOT BE REPRODUCED, OR COPIED OR USED AS THE BASIS FOR THE MANUFACTURE OR SALE OF APPARATUS WITHOUT WRITTEN PERMISSION.

.600 [15.24]

INSULATOR MATERIAL: THERMOPLASTIC POLYESTER, UL 94V-0 CONTACT MATERIAL; COPPER, NICKEL, TIN ALLOY CA-725

CONTACT PLATING: GOLD ON THE MATING AREA, TIN-LEAD

ON THE CONTACT TAILS, NICKEL UNDERPLATE