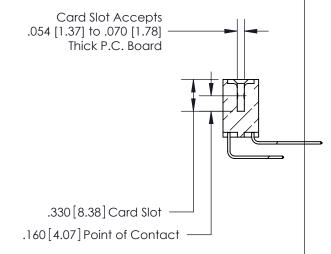

THIS IS A C.A.D. GENERATED DRAWING DO NOT MAKE MANUAL REVISIONS TO MASTER.

ISSUE NUMBER

ORIGINAL

1

.060 [1.52] .200 [5.08] .210[5.33] -.660 [16.76]

.060 [1.52] .150 [3.81] .260[6.6] -**Outside Tails** .660[16.76]

.165[4.19] .375 [9.54] .125(3.18) to .210(5.33) .125(3.18) to .210(5.33)

**Contact Code 558** 

**Contact Code 559** 

**Contact Code 560** 

INSULATOR MATERIAL: THERMOPLASTIC POLYESTER, UL 94V-0 CONTACT MATERIAL; COPPER, NICKEL, TIN ALLOY CA-725 CONTACT PLATING: GOLD ON THE MATING AREA, TIN-LEAD ON THE CONTACT TAILS, NICKEL UNDERPLATE