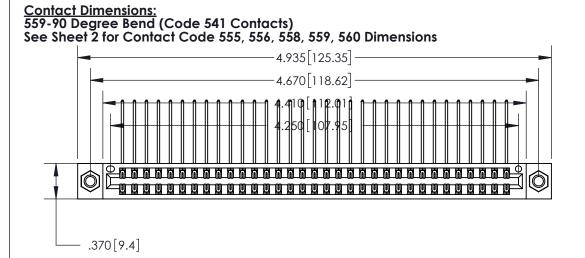

THIS IS A C.A.D. GENERATED DRAWING DO NOT MAKE MANUAL REVISIONS TO MASTER.

ISSUE NUMBER ORIGINAL

.600 [15.24]

INSULATOR MATERIAL: THERMOPLASTIC POLYESTER, UL 94V-0 CONTACT MATERIAL; COPPER, NICKEL, TIN ALLOY CA-725 CONTACT PLATING: GOLD ON THE MATING AREA, TIN-LEAD

ON THE CONTACT TAILS, NICKEL UNDERPLATE

846/896 SERIES HIGH TEMP CARD EDGE CONNECTOR PART NUMBER: 896-066-559-807

YOUR CONNECTION TO QUALITY & SERVICE

**EDAC INC** TORONTO, ONTARIO CANADA

THESE DRAWINGS AND SPECIFICATIONS ARE THE PROPERTY OF EDAC INC., AND SHALL NOT BE REPRODUCED, OR COPIED OR USED AS THE BASIS FOR THE MANUFACTURE OR SALE OF APPARATUS WITHOUT WRITTEN PERMISSION.