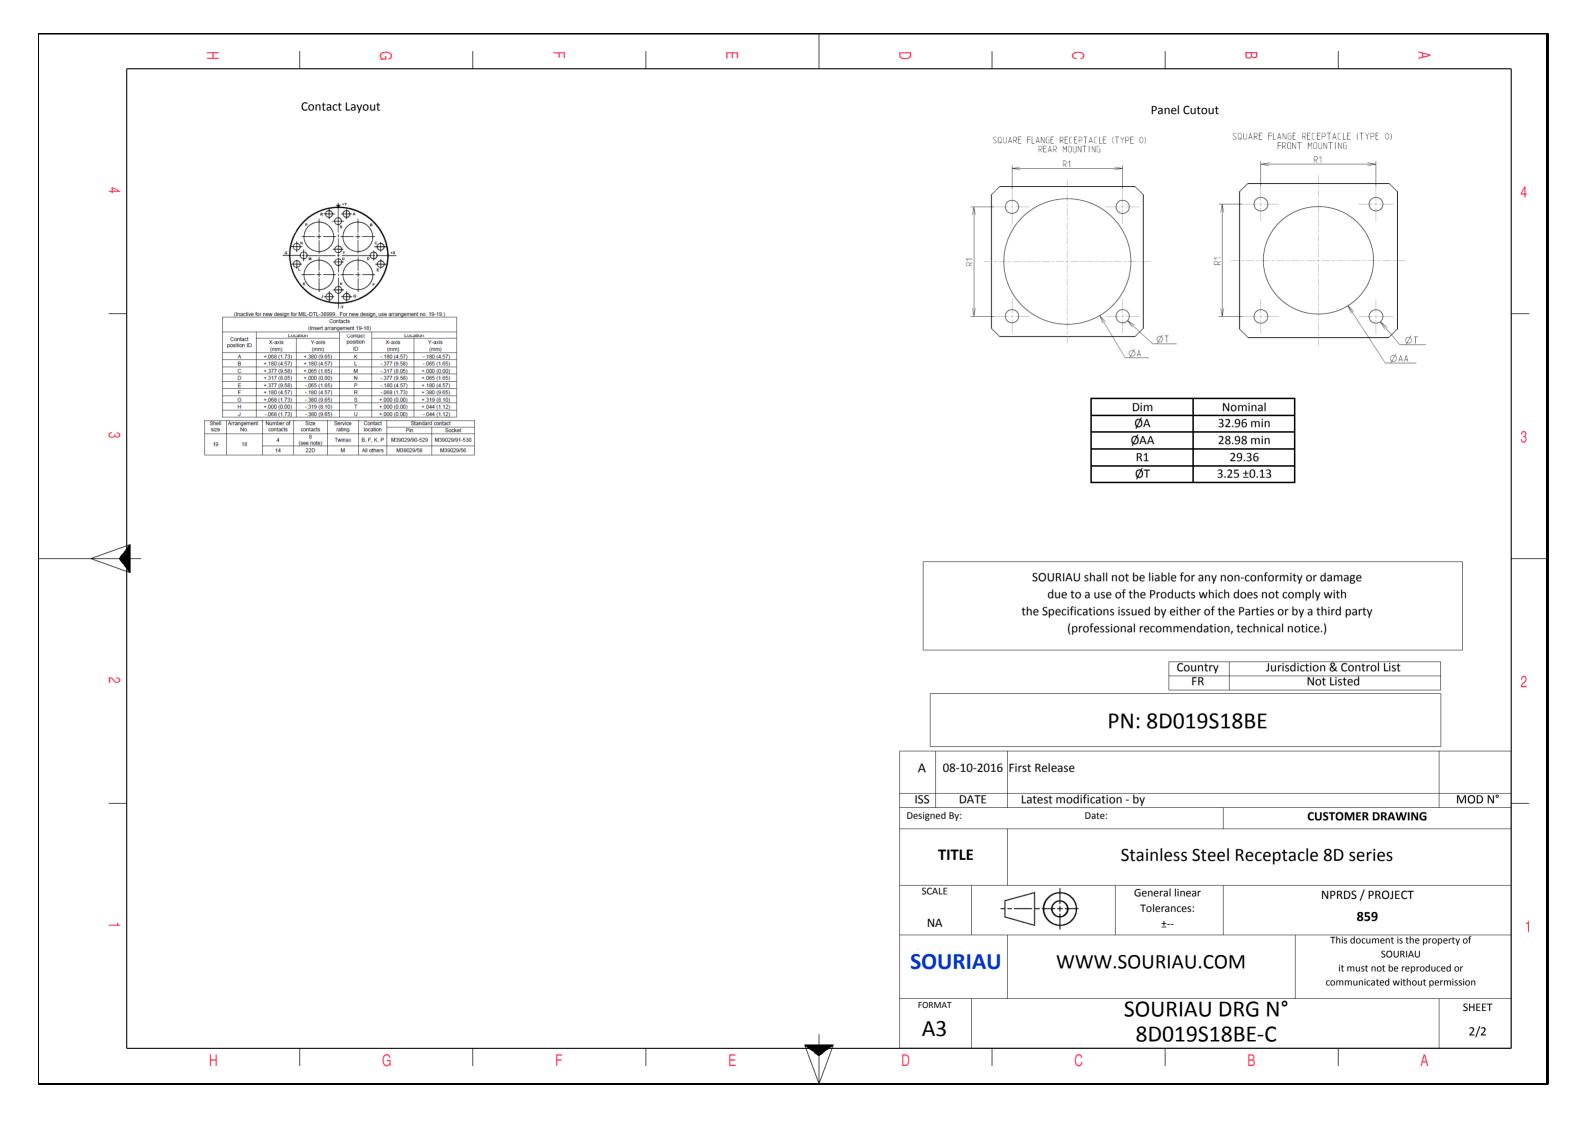

## CHARACTERI

4

ω

 $\sim$ 

\_

| ۳ Q                                                                                                                                                                                                                                                                                                                                                                                                                                                                                                                                                                                                                                                                                                                                                                                                                                                                                                                                                                                                                                                                                                                                                                                                                                                                                                                                                                                                                                                                                                                                                                                                                            | m                                                                                                                                                                     |                                                                                                                                                                                                                                                       | 0                                                                                                                                    | Φ                    | A                      |              | . <u> </u> |
|--------------------------------------------------------------------------------------------------------------------------------------------------------------------------------------------------------------------------------------------------------------------------------------------------------------------------------------------------------------------------------------------------------------------------------------------------------------------------------------------------------------------------------------------------------------------------------------------------------------------------------------------------------------------------------------------------------------------------------------------------------------------------------------------------------------------------------------------------------------------------------------------------------------------------------------------------------------------------------------------------------------------------------------------------------------------------------------------------------------------------------------------------------------------------------------------------------------------------------------------------------------------------------------------------------------------------------------------------------------------------------------------------------------------------------------------------------------------------------------------------------------------------------------------------------------------------------------------------------------------------------|-----------------------------------------------------------------------------------------------------------------------------------------------------------------------|-------------------------------------------------------------------------------------------------------------------------------------------------------------------------------------------------------------------------------------------------------|--------------------------------------------------------------------------------------------------------------------------------------|----------------------|------------------------|--------------|------------|
| <image/>                                                                                                                                                                                                                                                                                                                                                                                                                                                                                                                                                                                                                                                                                                                                                                                                                                                                                                                                                                                                                                                                                                                                                                                                                                                                                                                                                                                                                                                                                                                                                                                                                       | S<br>R1<br>R2<br>C<br>C<br>C<br>C<br>C<br>C<br>C<br>C<br>C<br>C<br>C<br>C<br>C<br>C<br>C<br>C<br>C<br>C                                                               |                                                                                                                                                                                                                                                       | LATOUT SHOWN A                                                                                                                       | S EXAMPLE            |                        |              | 4          |
| Keyi -Standard : Based on MIL-DTL-38999 Series III                                                                                                                                                                                                                                                                                                                                                                                                                                                                                                                                                                                                                                                                                                                                                                                                                                                                                                                                                                                                                                                                                                                                                                                                                                                                                                                                                                                                                                                                                                                                                                             | ng Shown as example Connector dimension Dim Nominal                                                                                                                   |                                                                                                                                                                                                                                                       |                                                                                                                                      |                      |                        |              |            |
| -Shell Material : Stainless Steel<br>-Shell Plating : Nickel<br>-Insulator : Thermoplastic<br>-Contacts : Copper Alloy                                                                                                                                                                                                                                                                                                                                                                                                                                                                                                                                                                                                                                                                                                                                                                                                                                                                                                                                                                                                                                                                                                                                                                                                                                                                                                                                                                                                                                                                                                         | P         3.25±0.2           PP         4.93±0.2           R1         29.36           R2         26.97           S         36.5±0.3           V         20.83+0/-1.25 | SOURIAU shall not be liable for any non-conformity or damage<br>due to a use of the Products which does not comply with<br>the Specifications issued by either of the Parties or by a third party<br>(professional recommendation, technical notice.) |                                                                                                                                      |                      |                        |              |            |
| <ul> <li>-Seals &amp; Grommet : Silicon Elastomer</li> <li>-Contact Plating : Gold over copper Alloy 0.8µm minimum</li> <li>-Durability : 500 Mating cycles</li> </ul>                                                                                                                                                                                                                                                                                                                                                                                                                                                                                                                                                                                                                                                                                                                                                                                                                                                                                                                                                                                                                                                                                                                                                                                                                                                                                                                                                                                                                                                         | W         2.1/2.5           Z         31.5 Max           VV THREAD         M28x1-6g                                                                                   |                                                                                                                                                                                                                                                       | CountryJurisdiction & Control ListFRNot Listed                                                                                       |                      |                        | ]            | 2          |
| -Delivered with Souriau contacts and Accessories<br>-Temperature Range : -65°C to +200°C                                                                                                                                                                                                                                                                                                                                                                                                                                                                                                                                                                                                                                                                                                                                                                                                                                                                                                                                                                                                                                                                                                                                                                                                                                                                                                                                                                                                                                                                                                                                       |                                                                                                                                                                       |                                                                                                                                                                                                                                                       | PN: 8D01                                                                                                                             | .9S18BE              |                        |              |            |
| -Salt Spray : 500 hours                                                                                                                                                                                                                                                                                                                                                                                                                                                                                                                                                                                                                                                                                                                                                                                                                                                                                                                                                                                                                                                                                                                                                                                                                                                                                                                                                                                                                                                                                                                                                                                                        |                                                                                                                                                                       | A 08-10-2016<br>ISS DATE<br>Designed By:                                                                                                                                                                                                              | First Release<br>Latest modification - by<br>Date:                                                                                   | C                    |                        | MOD N°       |            |
|                                                                                                                                                                                                                                                                                                                                                                                                                                                                                                                                                                                                                                                                                                                                                                                                                                                                                                                                                                                                                                                                                                                                                                                                                                                                                                                                                                                                                                                                                                                                                                                                                                | TITLE                                                                                                                                                                 | Stainless Steel Receptacle 8D series                                                                                                                                                                                                                  |                                                                                                                                      |                      |                        |              |            |
| BASIC SERIES:     8D     0     -     19     S     18     B       SHELL TYPE     : Square Flange Receptacle     Image: Square F | E                                                                                                                                                                     | SCALE<br>NA                                                                                                                                                                                                                                           | General linea<br>Tolerances:                                                                                                         |                      | NPRDS / PROJECT<br>859 |              | 1          |
| CONTACT TYPE     : Standard Crimp Contact       SHELL SIZE : 19     CONTACT TYPE : SOCKET(500 Matings)                                                                                                                                                                                                                                                                                                                                                                                                                                                                                                                                                                                                                                                                                                                                                                                                                                                                                                                                                                                                                                                                                                                                                                                                                                                                                                                                                                                                                                                                                                                         |                                                                                                                                                                       |                                                                                                                                                                                                                                                       | OURIAU         This document is the property of<br>SOURIAU           it must not be reproduced or<br>communicated without permission |                      |                        | ced or       |            |
| PLATING : S = Nickel                                                                                                                                                                                                                                                                                                                                                                                                                                                                                                                                                                                                                                                                                                                                                                                                                                                                                                                                                                                                                                                                                                                                                                                                                                                                                                                                                                                                                                                                                                                                                                                                           | CONTACT LAYOUT : 19-18                                                                                                                                                | FORMAT<br>A3                                                                                                                                                                                                                                          |                                                                                                                                      | U DRG N°<br>9S18BE-C |                        | SHEET<br>1/2 |            |
| H G F                                                                                                                                                                                                                                                                                                                                                                                                                                                                                                                                                                                                                                                                                                                                                                                                                                                                                                                                                                                                                                                                                                                                                                                                                                                                                                                                                                                                                                                                                                                                                                                                                          | E                                                                                                                                                                     | D                                                                                                                                                                                                                                                     | C                                                                                                                                    | В                    | A                      |              |            |