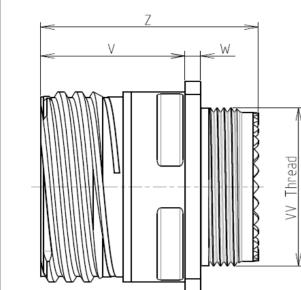

## CHARACTERI

4

ω

 $\sim$ 

\_

| ۳ Q                                                                                                                                                                                                                                                                                                                                                                                                                                                                                                                                                                                                                                                                                                                                                                                                                                                                                                                                                                                                                                                                                                                                                                                                                                                                                                                                                                                                                                                                                                                                                                                                                            | m                                                                                                                                                                     |                                                                                                                                                                                                                                                       | 0                                                                                                                                    | Φ                    | A                      |              | . <u> </u> |
|--------------------------------------------------------------------------------------------------------------------------------------------------------------------------------------------------------------------------------------------------------------------------------------------------------------------------------------------------------------------------------------------------------------------------------------------------------------------------------------------------------------------------------------------------------------------------------------------------------------------------------------------------------------------------------------------------------------------------------------------------------------------------------------------------------------------------------------------------------------------------------------------------------------------------------------------------------------------------------------------------------------------------------------------------------------------------------------------------------------------------------------------------------------------------------------------------------------------------------------------------------------------------------------------------------------------------------------------------------------------------------------------------------------------------------------------------------------------------------------------------------------------------------------------------------------------------------------------------------------------------------|-----------------------------------------------------------------------------------------------------------------------------------------------------------------------|-------------------------------------------------------------------------------------------------------------------------------------------------------------------------------------------------------------------------------------------------------|--------------------------------------------------------------------------------------------------------------------------------------|----------------------|------------------------|--------------|------------|
| <image/>                                                                                                                                                                                                                                                                                                                                                                                                                                                                                                                                                                                                                                                                                                                                                                                                                                                                                                                                                                                                                                                                                                                                                                                                                                                                                                                                                                                                                                                                                                                                                                                                                       | S<br>R1<br>R2<br>C<br>C<br>C<br>C<br>C<br>C<br>C<br>C<br>C<br>C<br>C<br>C<br>C<br>C<br>C<br>C<br>C<br>C                                                               |                                                                                                                                                                                                                                                       | LATOUT SHOWN A                                                                                                                       | S EXAMPLE            |                        |              | 4          |
| Keyi -Standard : Based on MIL-DTL-38999 Series III                                                                                                                                                                                                                                                                                                                                                                                                                                                                                                                                                                                                                                                                                                                                                                                                                                                                                                                                                                                                                                                                                                                                                                                                                                                                                                                                                                                                                                                                                                                                                                             | ng Shown as example Connector dimension Dim Nominal                                                                                                                   |                                                                                                                                                                                                                                                       |                                                                                                                                      |                      |                        |              |            |
| -Shell Material : Stainless Steel<br>-Shell Plating : Nickel<br>-Insulator : Thermoplastic<br>-Contacts : Copper Alloy                                                                                                                                                                                                                                                                                                                                                                                                                                                                                                                                                                                                                                                                                                                                                                                                                                                                                                                                                                                                                                                                                                                                                                                                                                                                                                                                                                                                                                                                                                         | P         3.25±0.2           PP         4.93±0.2           R1         29.36           R2         26.97           S         36.5±0.3           V         20.83+0/-1.25 | SOURIAU shall not be liable for any non-conformity or damage<br>due to a use of the Products which does not comply with<br>the Specifications issued by either of the Parties or by a third party<br>(professional recommendation, technical notice.) |                                                                                                                                      |                      |                        |              |            |
| <ul> <li>-Seals &amp; Grommet : Silicon Elastomer</li> <li>-Contact Plating : Gold over copper Alloy 0.8µm minimum</li> <li>-Durability : 500 Mating cycles</li> </ul>                                                                                                                                                                                                                                                                                                                                                                                                                                                                                                                                                                                                                                                                                                                                                                                                                                                                                                                                                                                                                                                                                                                                                                                                                                                                                                                                                                                                                                                         | W         2.1/2.5           Z         31.5 Max           VV THREAD         M28x1-6g                                                                                   |                                                                                                                                                                                                                                                       | CountryJurisdiction & Control ListFRNot Listed                                                                                       |                      |                        | ]            | 2          |
| -Delivered with Souriau contacts and Accessories<br>-Temperature Range : -65°C to +200°C                                                                                                                                                                                                                                                                                                                                                                                                                                                                                                                                                                                                                                                                                                                                                                                                                                                                                                                                                                                                                                                                                                                                                                                                                                                                                                                                                                                                                                                                                                                                       |                                                                                                                                                                       |                                                                                                                                                                                                                                                       | PN: 8D01                                                                                                                             | .9S18BE              |                        |              |            |
| -Salt Spray : 500 hours                                                                                                                                                                                                                                                                                                                                                                                                                                                                                                                                                                                                                                                                                                                                                                                                                                                                                                                                                                                                                                                                                                                                                                                                                                                                                                                                                                                                                                                                                                                                                                                                        |                                                                                                                                                                       | A 08-10-2016<br>ISS DATE<br>Designed By:                                                                                                                                                                                                              | First Release<br>Latest modification - by<br>Date:                                                                                   | C                    |                        | MOD N°       |            |
|                                                                                                                                                                                                                                                                                                                                                                                                                                                                                                                                                                                                                                                                                                                                                                                                                                                                                                                                                                                                                                                                                                                                                                                                                                                                                                                                                                                                                                                                                                                                                                                                                                | TITLE                                                                                                                                                                 | Stainless Steel Receptacle 8D series                                                                                                                                                                                                                  |                                                                                                                                      |                      |                        |              |            |
| BASIC SERIES:     8D     0     -     19     S     18     B       SHELL TYPE     : Square Flange Receptacle     Image: Square F | E                                                                                                                                                                     | SCALE<br>NA                                                                                                                                                                                                                                           | General linea<br>Tolerances:                                                                                                         |                      | NPRDS / PROJECT<br>859 |              | 1          |
| CONTACT TYPE     : Standard Crimp Contact       SHELL SIZE : 19     CONTACT TYPE : SOCKET(500 Matings)                                                                                                                                                                                                                                                                                                                                                                                                                                                                                                                                                                                                                                                                                                                                                                                                                                                                                                                                                                                                                                                                                                                                                                                                                                                                                                                                                                                                                                                                                                                         |                                                                                                                                                                       |                                                                                                                                                                                                                                                       | OURIAU         This document is the property of<br>SOURIAU           it must not be reproduced or<br>communicated without permission |                      |                        | ced or       |            |
| PLATING : S = Nickel                                                                                                                                                                                                                                                                                                                                                                                                                                                                                                                                                                                                                                                                                                                                                                                                                                                                                                                                                                                                                                                                                                                                                                                                                                                                                                                                                                                                                                                                                                                                                                                                           | CONTACT LAYOUT : 19-18                                                                                                                                                | FORMAT<br>A3                                                                                                                                                                                                                                          |                                                                                                                                      | U DRG N°<br>9S18BE-C |                        | SHEET<br>1/2 |            |
| H G F                                                                                                                                                                                                                                                                                                                                                                                                                                                                                                                                                                                                                                                                                                                                                                                                                                                                                                                                                                                                                                                                                                                                                                                                                                                                                                                                                                                                                                                                                                                                                                                                                          | E                                                                                                                                                                     | D                                                                                                                                                                                                                                                     | C                                                                                                                                    | В                    | A                      |              |            |