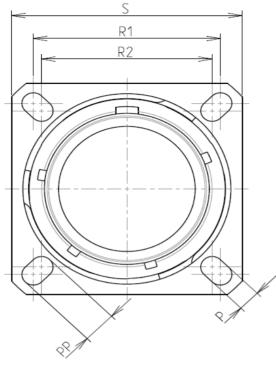

## CHARACTERI

4

ω

 $\sim$ 

\_

| ۳ Q                                                                                                                                                                                                                                                                                                                                                                                                                                                                                                                                                                                                                                                                                                                                                                                                                                                                                                                                                                                                                                                                                                                                                                                                                                                                                                                                                                                                                                                                                                                                                                                                                            | m                                                                                                                                                                     |                                                                                                                                                                                                                                                       | 0                                                                                                                                    | Φ                    | A                      |              | . <u> </u> |
|--------------------------------------------------------------------------------------------------------------------------------------------------------------------------------------------------------------------------------------------------------------------------------------------------------------------------------------------------------------------------------------------------------------------------------------------------------------------------------------------------------------------------------------------------------------------------------------------------------------------------------------------------------------------------------------------------------------------------------------------------------------------------------------------------------------------------------------------------------------------------------------------------------------------------------------------------------------------------------------------------------------------------------------------------------------------------------------------------------------------------------------------------------------------------------------------------------------------------------------------------------------------------------------------------------------------------------------------------------------------------------------------------------------------------------------------------------------------------------------------------------------------------------------------------------------------------------------------------------------------------------|-----------------------------------------------------------------------------------------------------------------------------------------------------------------------|-------------------------------------------------------------------------------------------------------------------------------------------------------------------------------------------------------------------------------------------------------|--------------------------------------------------------------------------------------------------------------------------------------|----------------------|------------------------|--------------|------------|
| <image/>                                                                                                                                                                                                                                                                                                                                                                                                                                                                                                                                                                                                                                                                                                                                                                                                                                                                                                                                                                                                                                                                                                                                                                                                                                                                                                                                                                                                                                                                                                                                                                                                                       | S<br>R1<br>R2<br>C<br>C<br>C<br>C<br>C<br>C<br>C<br>C<br>C<br>C<br>C<br>C<br>C<br>C<br>C<br>C<br>C<br>C                                                               |                                                                                                                                                                                                                                                       | LATOUT SHOWN A                                                                                                                       | S EXAMPLE            |                        |              | 4          |
| Keyi -Standard : Based on MIL-DTL-38999 Series III                                                                                                                                                                                                                                                                                                                                                                                                                                                                                                                                                                                                                                                                                                                                                                                                                                                                                                                                                                                                                                                                                                                                                                                                                                                                                                                                                                                                                                                                                                                                                                             | ng Shown as example Connector dimension Dim Nominal                                                                                                                   |                                                                                                                                                                                                                                                       |                                                                                                                                      |                      |                        |              |            |
| -Shell Material : Stainless Steel<br>-Shell Plating : Nickel<br>-Insulator : Thermoplastic<br>-Contacts : Copper Alloy                                                                                                                                                                                                                                                                                                                                                                                                                                                                                                                                                                                                                                                                                                                                                                                                                                                                                                                                                                                                                                                                                                                                                                                                                                                                                                                                                                                                                                                                                                         | P         3.25±0.2           PP         4.93±0.2           R1         29.36           R2         26.97           S         36.5±0.3           V         20.83+0/-1.25 | SOURIAU shall not be liable for any non-conformity or damage<br>due to a use of the Products which does not comply with<br>the Specifications issued by either of the Parties or by a third party<br>(professional recommendation, technical notice.) |                                                                                                                                      |                      |                        |              |            |
| <ul> <li>-Seals &amp; Grommet : Silicon Elastomer</li> <li>-Contact Plating : Gold over copper Alloy 0.8µm minimum</li> <li>-Durability : 500 Mating cycles</li> </ul>                                                                                                                                                                                                                                                                                                                                                                                                                                                                                                                                                                                                                                                                                                                                                                                                                                                                                                                                                                                                                                                                                                                                                                                                                                                                                                                                                                                                                                                         | W         2.1/2.5           Z         31.5 Max           VV THREAD         M28x1-6g                                                                                   |                                                                                                                                                                                                                                                       | CountryJurisdiction & Control ListFRNot Listed                                                                                       |                      |                        | ]            | 2          |
| -Delivered with Souriau contacts and Accessories<br>-Temperature Range : -65°C to +200°C                                                                                                                                                                                                                                                                                                                                                                                                                                                                                                                                                                                                                                                                                                                                                                                                                                                                                                                                                                                                                                                                                                                                                                                                                                                                                                                                                                                                                                                                                                                                       |                                                                                                                                                                       |                                                                                                                                                                                                                                                       | PN: 8D01                                                                                                                             | .9S18BE              |                        |              |            |
| -Salt Spray : 500 hours                                                                                                                                                                                                                                                                                                                                                                                                                                                                                                                                                                                                                                                                                                                                                                                                                                                                                                                                                                                                                                                                                                                                                                                                                                                                                                                                                                                                                                                                                                                                                                                                        |                                                                                                                                                                       | A 08-10-2016<br>ISS DATE<br>Designed By:                                                                                                                                                                                                              | First Release<br>Latest modification - by<br>Date:                                                                                   | C                    |                        | MOD N°       |            |
|                                                                                                                                                                                                                                                                                                                                                                                                                                                                                                                                                                                                                                                                                                                                                                                                                                                                                                                                                                                                                                                                                                                                                                                                                                                                                                                                                                                                                                                                                                                                                                                                                                | TITLE                                                                                                                                                                 | Stainless Steel Receptacle 8D series                                                                                                                                                                                                                  |                                                                                                                                      |                      |                        |              |            |
| BASIC SERIES:     8D     0     -     19     S     18     B       SHELL TYPE     : Square Flange Receptacle     Image: Square F | E                                                                                                                                                                     | SCALE<br>NA                                                                                                                                                                                                                                           | General linea<br>Tolerances:                                                                                                         |                      | NPRDS / PROJECT<br>859 |              | 1          |
| CONTACT TYPE     : Standard Crimp Contact       SHELL SIZE : 19     CONTACT TYPE : SOCKET(500 Matings)                                                                                                                                                                                                                                                                                                                                                                                                                                                                                                                                                                                                                                                                                                                                                                                                                                                                                                                                                                                                                                                                                                                                                                                                                                                                                                                                                                                                                                                                                                                         |                                                                                                                                                                       |                                                                                                                                                                                                                                                       | OURIAU         This document is the property of<br>SOURIAU           it must not be reproduced or<br>communicated without permission |                      |                        | ced or       |            |
| PLATING : S = Nickel                                                                                                                                                                                                                                                                                                                                                                                                                                                                                                                                                                                                                                                                                                                                                                                                                                                                                                                                                                                                                                                                                                                                                                                                                                                                                                                                                                                                                                                                                                                                                                                                           | CONTACT LAYOUT : 19-18                                                                                                                                                | FORMAT<br>A3                                                                                                                                                                                                                                          |                                                                                                                                      | U DRG N°<br>9S18BE-C |                        | SHEET<br>1/2 |            |
| H G F                                                                                                                                                                                                                                                                                                                                                                                                                                                                                                                                                                                                                                                                                                                                                                                                                                                                                                                                                                                                                                                                                                                                                                                                                                                                                                                                                                                                                                                                                                                                                                                                                          | E                                                                                                                                                                     | D                                                                                                                                                                                                                                                     | C                                                                                                                                    | В                    | A                      |              |            |