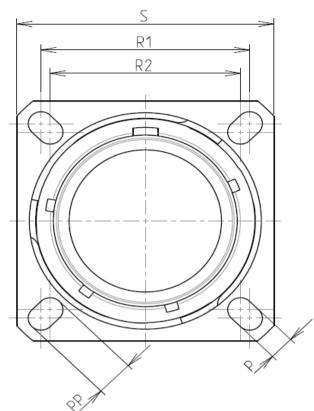

А

F

В

Н

SHELL TYPE : Square Flange Receptacle

SHELL SIZE: 23

CONTACT TYPE : Standard Crimp Contact

PLATING : W = Olive drab Cadmium