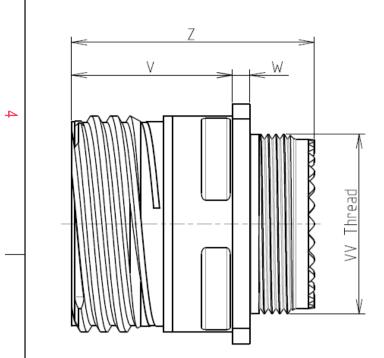

G

| Connector dimension |  |  |          |  |
|---------------------|--|--|----------|--|
| Nominal             |  |  |          |  |
| 3.91±0.2            |  |  |          |  |
| 6.15±0.2            |  |  |          |  |
| 34.93<br>31.75      |  |  |          |  |
|                     |  |  | 42.9±0.3 |  |
| 20.07+0/-1.25       |  |  |          |  |
| 2.1/3.2             |  |  |          |  |
| 31.5 Max            |  |  |          |  |
| M34x1-6g            |  |  |          |  |
|                     |  |  |          |  |