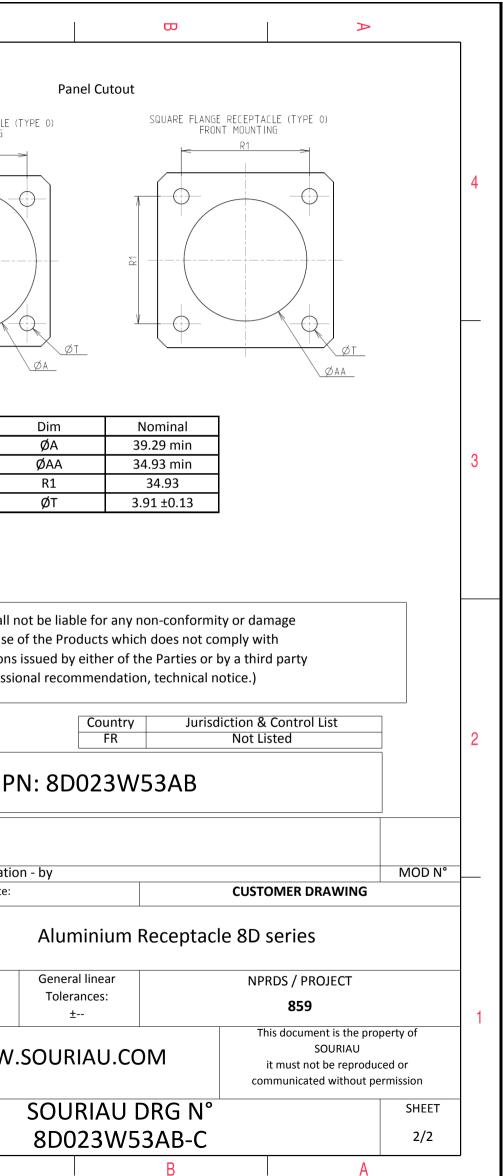

**ORIENTATION : B** 

CONTACT TYPE : PIN(500 Matings)

Е

CONTACT LAYOUT : 23-53

|                                                                                                                                                                                                                                                       | 0                                                   | <b>D</b>                                         | Þ                                                                                       |              |   |  |  |
|-------------------------------------------------------------------------------------------------------------------------------------------------------------------------------------------------------------------------------------------------------|-----------------------------------------------------|--------------------------------------------------|-----------------------------------------------------------------------------------------|--------------|---|--|--|
| LYOUT SHOWN AS EXAMPLE                                                                                                                                                                                                                                |                                                     |                                                  |                                                                                         |              |   |  |  |
| SOURIAU shall not be liable for any non-conformity or damage<br>due to a use of the Products which does not comply with<br>the Specifications issued by either of the Parties or by a third party<br>(professional recommendation, technical notice.) |                                                     |                                                  |                                                                                         |              |   |  |  |
|                                                                                                                                                                                                                                                       | Country Jurisdiction & Control List   FR Not Listed |                                                  |                                                                                         |              |   |  |  |
| PN: 8D023W53AB                                                                                                                                                                                                                                        |                                                     |                                                  |                                                                                         |              |   |  |  |
| ISS DATE                                                                                                                                                                                                                                              | ISS DATE Latest modification - by MOD               |                                                  |                                                                                         |              |   |  |  |
|                                                                                                                                                                                                                                                       | Designed By: Date: CUSTOMER DRAWING                 |                                                  |                                                                                         |              |   |  |  |
| TITLE Aluminium Receptacle 8D series                                                                                                                                                                                                                  |                                                     |                                                  |                                                                                         |              |   |  |  |
|                                                                                                                                                                                                                                                       |                                                     | ral linear NPRDS / PROJECT<br>rances: <b>859</b> |                                                                                         |              | 4 |  |  |
| SOURIAU                                                                                                                                                                                                                                               | WWW.SOUF                                            |                                                  | This document is the pro<br>SOURIAU<br>it must not be reprodu<br>communicated without p | iced or      | I |  |  |
| FORMAT<br>A3                                                                                                                                                                                                                                          |                                                     | IRIAU DRG N°<br>023W53AB-C                       |                                                                                         | SHEET<br>1/2 |   |  |  |
| D                                                                                                                                                                                                                                                     | C                                                   | B                                                | A                                                                                       | <u> </u>     |   |  |  |