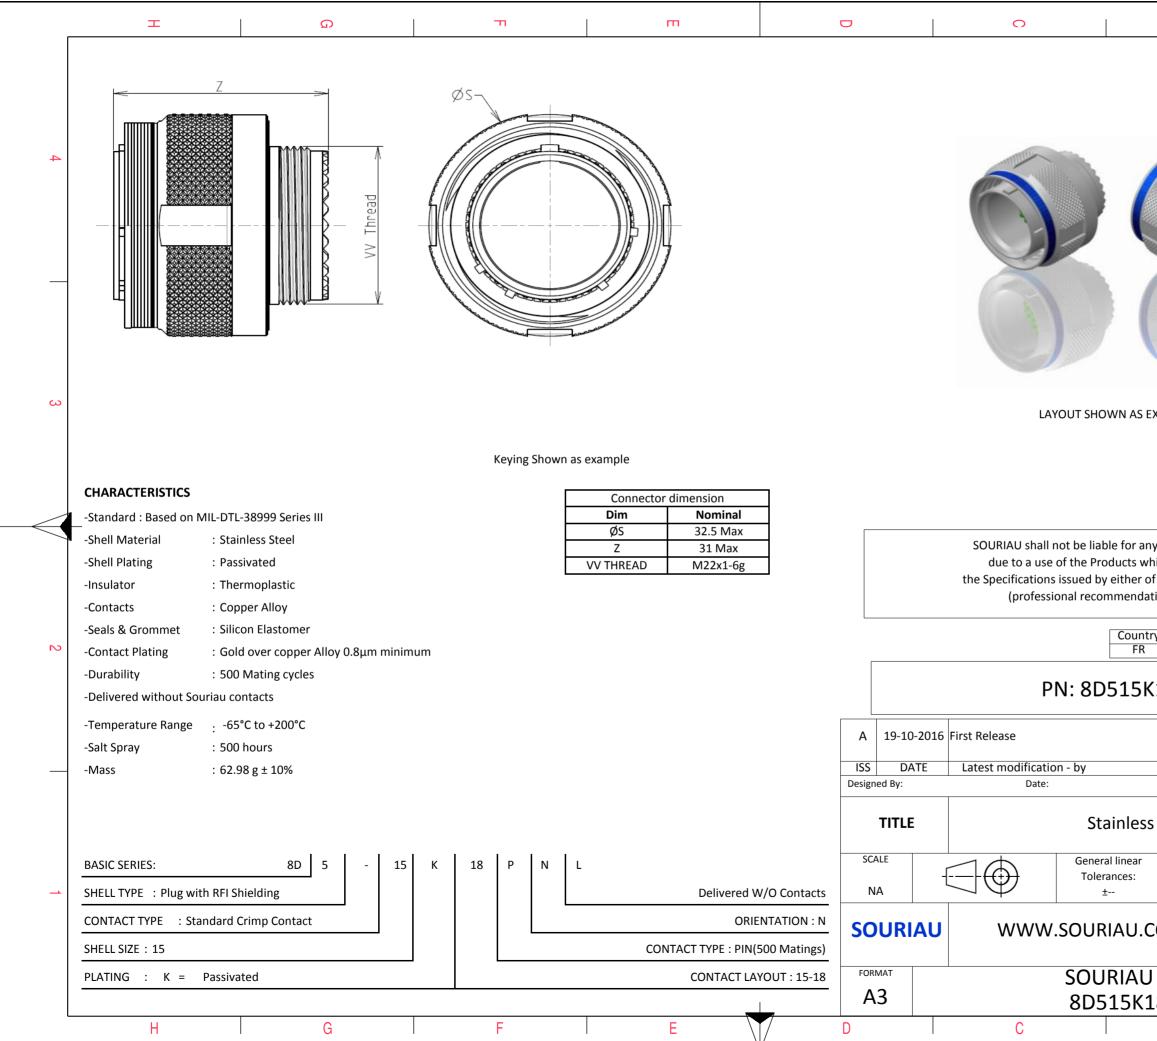

|                                                                                                                         | Φ                                                                               |                                    |                           | А |              |   |  |
|-------------------------------------------------------------------------------------------------------------------------|---------------------------------------------------------------------------------|------------------------------------|---------------------------|---|--------------|---|--|
|                                                                                                                         | C                                                                               |                                    |                           |   |              | 4 |  |
| AS EXA                                                                                                                  | AMPLE                                                                           |                                    |                           |   |              | 3 |  |
| s which<br>er of t<br>indation<br>untry<br>FR                                                                           | non-conformit<br>ch does not co<br>he Parties or b<br>on, technical n<br>Jurisd | mply with<br>by a third<br>otice.) | h<br>party<br>Control Lis | t |              | 2 |  |
|                                                                                                                         |                                                                                 |                                    |                           |   | MOD N°       |   |  |
| ess S                                                                                                                   | CUSTOMER DRAWING Steel Plug 8D series                                           |                                    |                           |   |              |   |  |
| ar<br>:                                                                                                                 | NPRDS / PROJECT<br>859                                                          |                                    |                           |   |              |   |  |
| J.COM<br>This document is the property of<br>SOURIAU<br>it must not be reproduced or<br>communicated without permission |                                                                                 |                                    |                           |   |              |   |  |
|                                                                                                                         | DRG N°<br>3PNL-C                                                                |                                    |                           |   | SHEET<br>1/2 |   |  |
|                                                                                                                         | В                                                                               |                                    |                           | А |              | ı |  |
|                                                                                                                         |                                                                                 |                                    |                           |   |              |   |  |