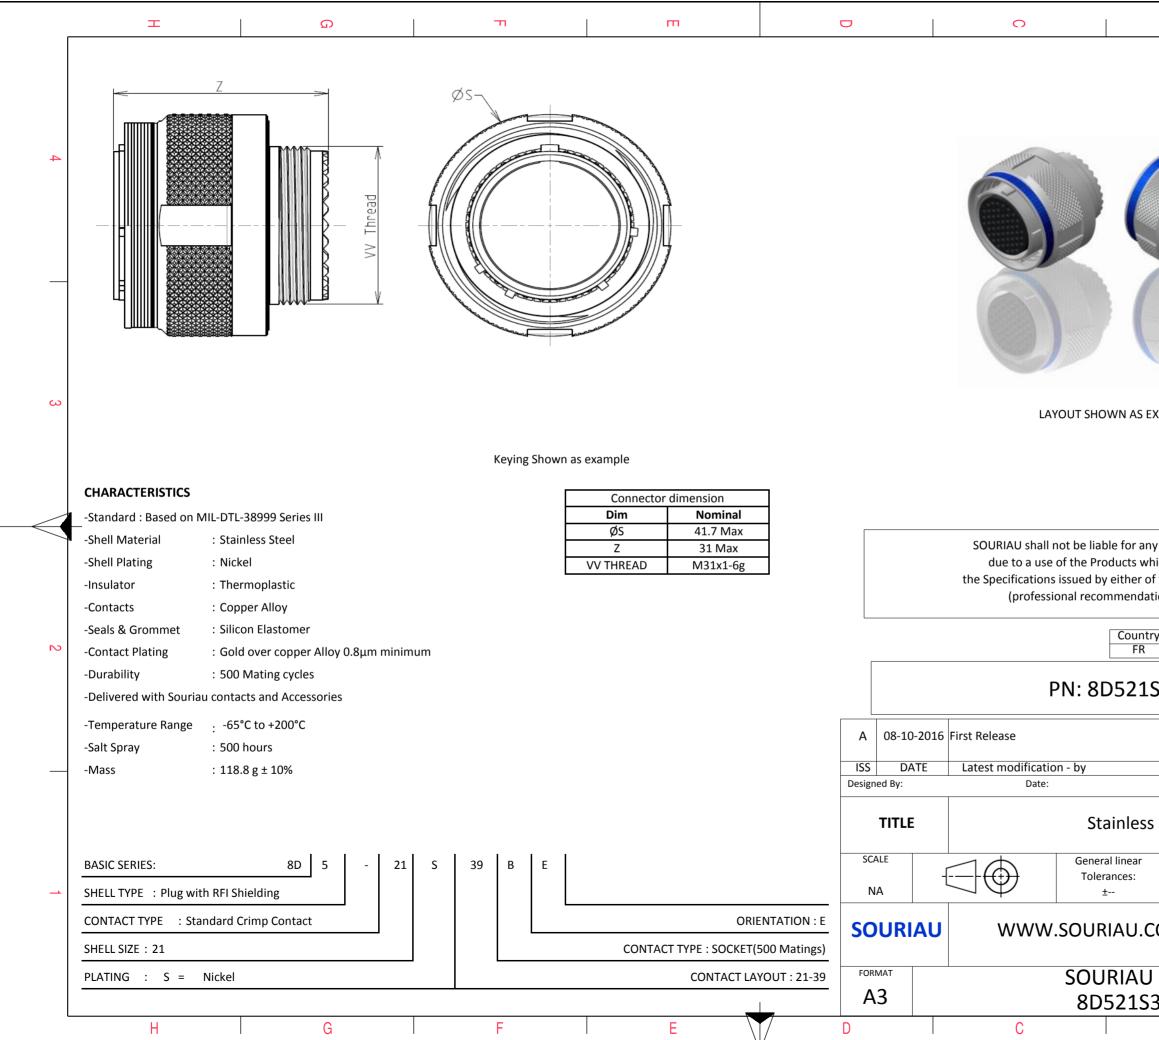

|                                            | Ξ                                                                                                                                                                                                                     |                              | A |  |   |
|--------------------------------------------|-----------------------------------------------------------------------------------------------------------------------------------------------------------------------------------------------------------------------|------------------------------|---|--|---|
|                                            | C                                                                                                                                                                                                                     |                              |   |  | 4 |
| AS EXA                                     | AMPLE                                                                                                                                                                                                                 |                              |   |  | 3 |
| s whic<br>er of t<br>ndatio<br>untry<br>FR | non-conformit<br>th does not co<br>he Parties or t<br>on, technical n<br>Jurisc                                                                                                                                       | mply with<br>by a third part |   |  | 2 |
| ar<br>J.CC                                 | MOD N°   CUSTOMER DRAWING   Steel Plug 8D series   NPRDS / PROJECT   859   This document is the property of SOURIAU   SOURIAU   it must not be reproduced or communicated without permission   DRG N°   SHEET   9BE-C |                              |   |  | 1 |
|                                            | В                                                                                                                                                                                                                     |                              | Α |  | J |
|                                            |                                                                                                                                                                                                                       |                              |   |  |   |