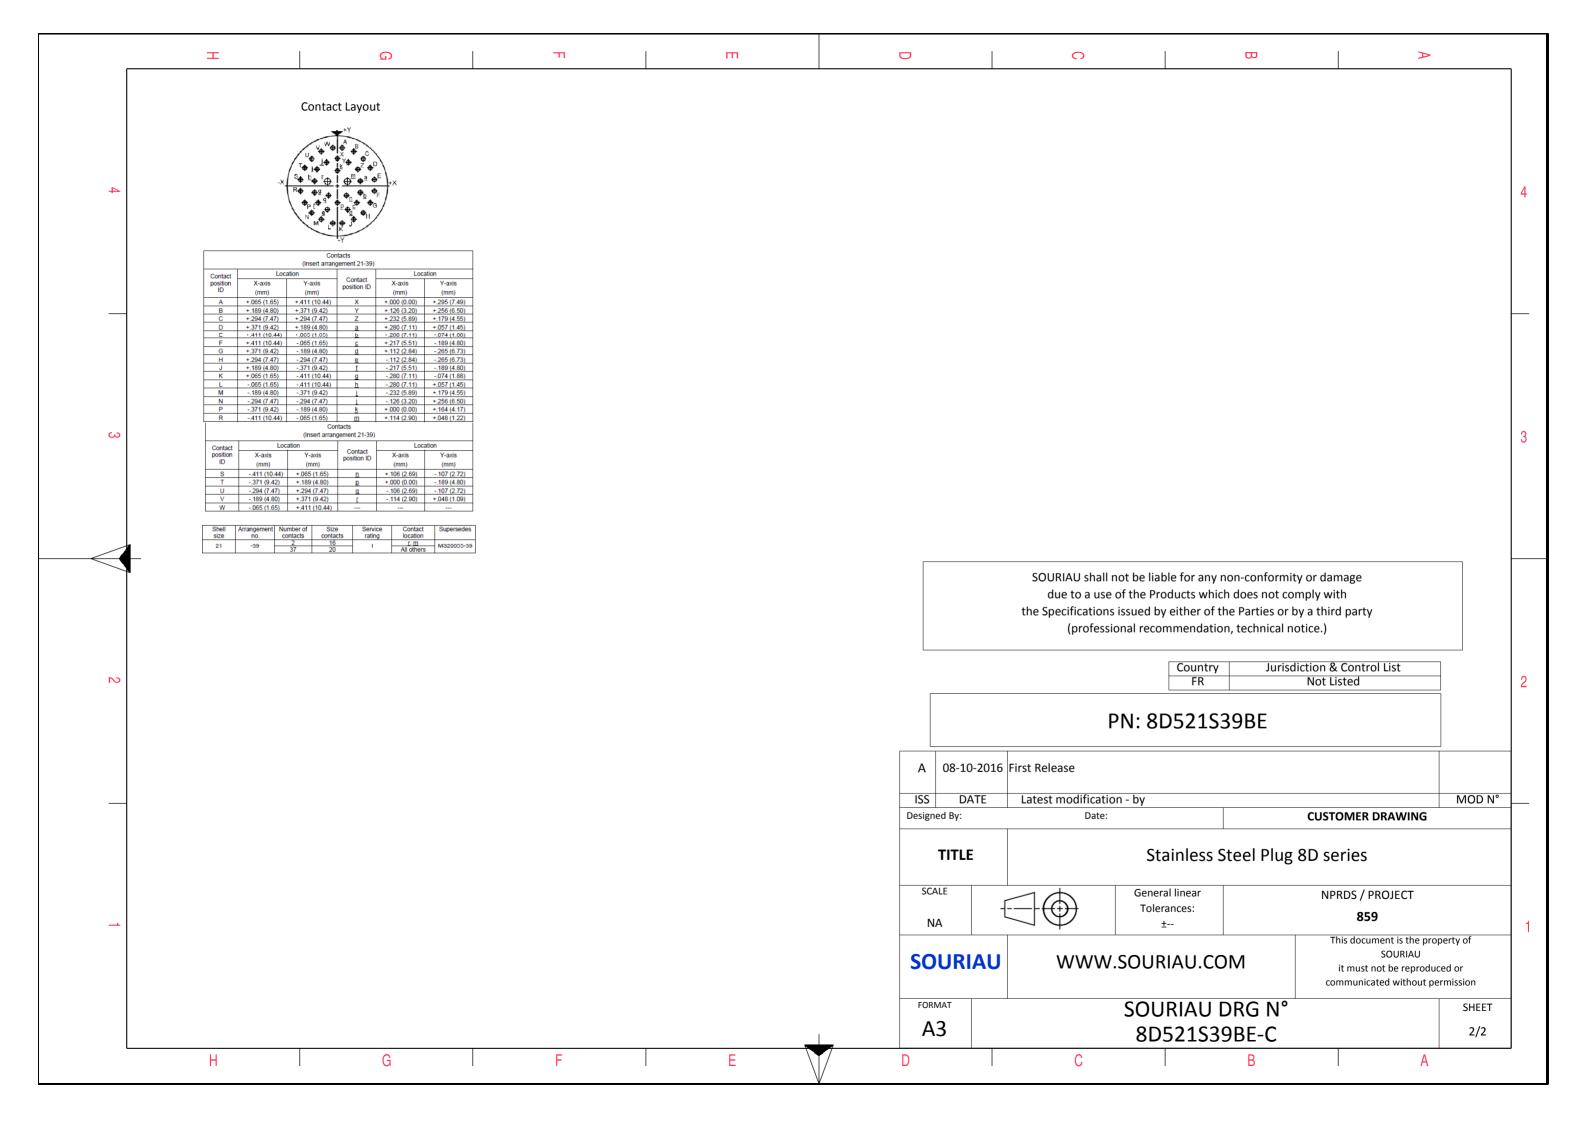

|                                            | Ξ                                                                                                                                                                                                                     |                              | A |  |   |
|--------------------------------------------|-----------------------------------------------------------------------------------------------------------------------------------------------------------------------------------------------------------------------|------------------------------|---|--|---|
|                                            | C                                                                                                                                                                                                                     |                              |   |  | 4 |
| AS EXA                                     | AMPLE                                                                                                                                                                                                                 |                              |   |  | 3 |
| s whic<br>er of t<br>ndatio<br>untry<br>FR | non-conformit<br>th does not co<br>he Parties or t<br>on, technical n<br>Jurisc                                                                                                                                       | mply with<br>by a third part |   |  | 2 |
| ar<br>J.CC                                 | MOD N°   CUSTOMER DRAWING   Steel Plug 8D series   NPRDS / PROJECT   859   This document is the property of SOURIAU   SOURIAU   it must not be reproduced or communicated without permission   DRG N°   SHEET   9BE-C |                              |   |  | 1 |
|                                            | В                                                                                                                                                                                                                     |                              | Α |  | J |
|                                            |                                                                                                                                                                                                                       |                              |   |  |   |