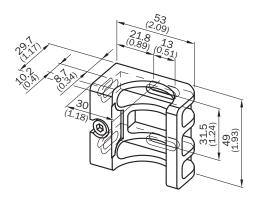

ic                                                                                                     |
| Packing unit     | 4 pieces                                                                                                    |
| Description      | FlexFix bracket for 2 devices (e.g. sender and receiver), can be aligned $\pm15^\circ$ , including M5 screw |

#### Classifications

| ECI@ss 5.0     | 27279202 |
|----------------|----------|
| ECI@ss 5.1.4   | 27279202 |
| ECI@ss 6.0     | 27279202 |
| ECI@ss 6.2     | 27279202 |
| ECI@ss 7.0     | 27279202 |
| ECI@ss 8.0     | 27279202 |
| ECI@ss 8.1     | 27279202 |
| ECI@ss 9.0     | 27273701 |
| ETIM 5.0       | EC002024 |
| ETIM 6.0       | EC002024 |
| UNSPSC 16.0901 | 32131023 |

# Dimensional drawing (Dimensions in mm (inch))



# SICK AT A GLANCE

SICK is one of the leading manufacturers of intelligent sensors and sensor solutions for industrial applications. A unique range of products and services creates the perfect basis for controlling processes securely and efficiently, protecting individuals from accidents and preventing damage to the environment.

We have extensive experience in a wide range of industries and understand their processes and requirements. With intelligent sensors, we can deliver exactly what our customers need. In application centers in Europe, Asia and North America, system solutions are tested and optimized in accordance with customer specifications. All this makes us a reliable supplier and development partner.

Comprehensive services complete our offering: SICK LifeTime Services provid