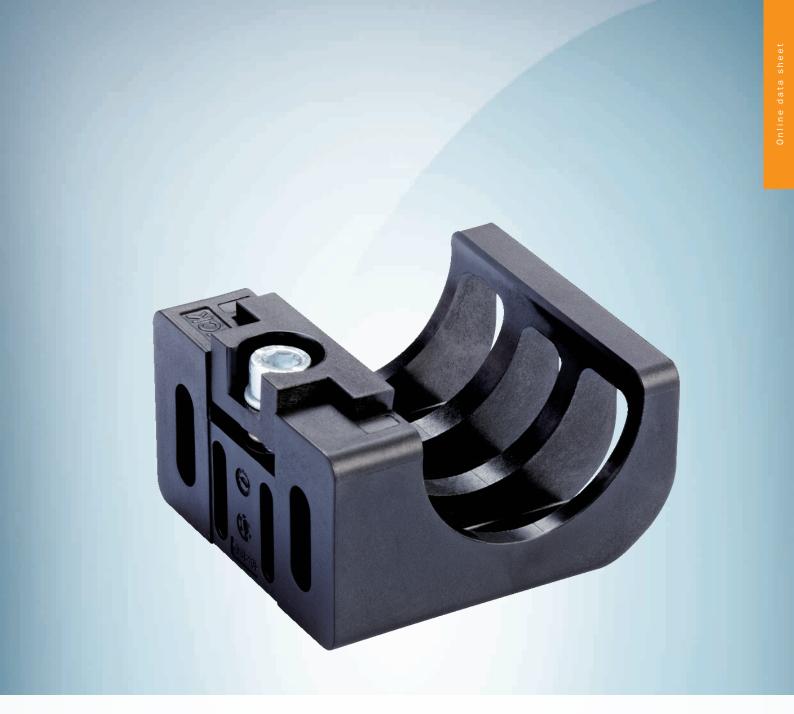

BEF-1SHABPKU4

## Technical specifications

| Accessory group  | Terminal and alignment brackets                                                                             |
|------------------|-------------------------------------------------------------------------------------------------------------|
| Accessory family | Alignment brackets                                                                                          |
| Material         | Plastic                                                                                                     |
| Packing unit     | 4 pieces                                                                                                    |
| Description      | FlexFix bracket for 2 devices (e.g. sender and receiver), can be aligned $\pm15^\circ$ , including M5 screw |