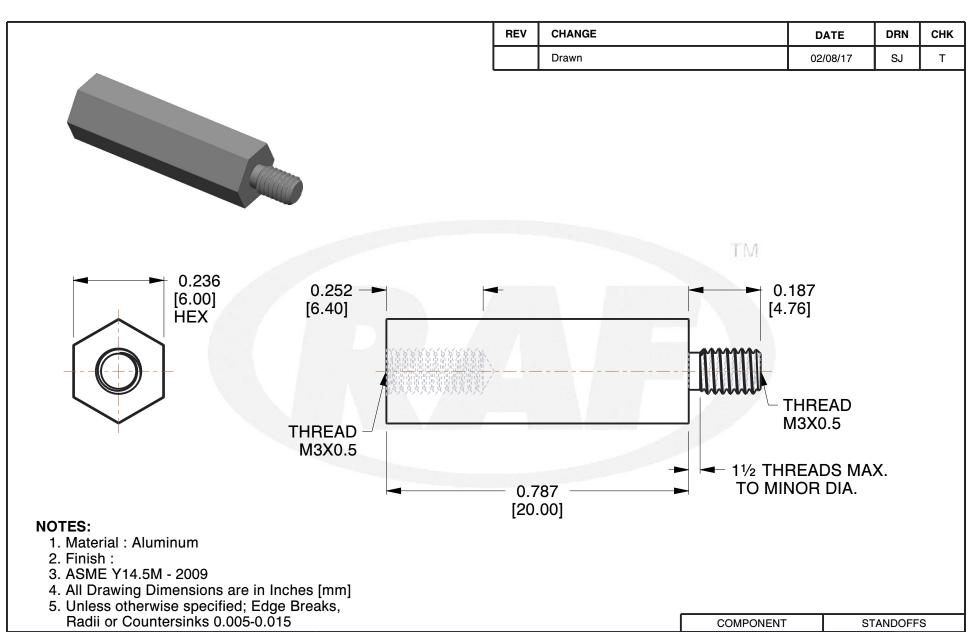

MINIMUM THREAD DEPTH

| 1    |                                | SCALE  |
|------|--------------------------------|--------|
|      |                                | 4.00   |
| 6 MI | 6 MM HEX MALE-FEMALE STANDOFFS | SHEET  |
|      |                                | 1 of 1 |