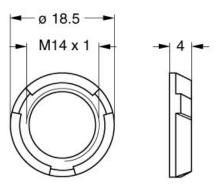

ries 1P

Termination type

IP rating 50

AWG wire size 0.00 - 0.00

Cable Ø 0.00 - 0.00 mm

**Status** active

**Download** 

Request a quote

Catalog

## **TECHNICAL DETAILS**

#### **Mechanics**

Shell Style/Model PK\*: Plastic front nut for PK and PT models of REDEL 1P series

Keying

Housing Material PSU (Polysulfone), blue

Weight .42 g

### **Performance**

Configuration

Insulator

**Rated Current** 

### **Others**

Temp (min / max):  $-50^{\circ}$ C /

LEMO products and services are provided "as is". LEMO makes no warranties or representations with regard to LEMO product & services or use of them, express, implied or statutory, including for accuracy, completeness, or security. The user is fully responsible for his products and applications using LEMO components.

# **DRAWINGS**





# **RECOMMENDED BY LEMO**

**Tools** 

LEMO products and services are provided "as is". LEMO makes no warranties or representations with regard to LEMO product & services or use of them, express, implied or statutory, including for accuracy, completeness, or security. The user is fully responsible for his products and applications using LEMO components.