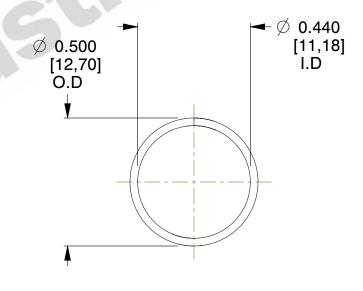

## **NOTES:**

1. Material : Music Wire 2. Finish : Glod Irridite

3. Ends: Closed

4. Total Coils: 10.000

5. Sugg. Max. Deflection: 0.630 (in)6. Sugg. Max. Load: 2.300 (lbs)

7. All Drawing Dimensions are in Inches [mm]









This file and any associated information and specifications are provided for reference and evaluation purposes only, and is subject to change without notice. MW Industries makes no representations, warranties or guarantees as to the appropriateness, accuracy, completeness, or suitability for any purpose, of the file, information or specifications. You are solely responsible for the use of the file, information or specifications.

This drawing is the property of MW Industries. It contains confidential, proprietary information that is MW Industries property. Do not disclose to or duplicate for others except as authorized by MW Industries.

SCALE

2.667

| COMPONENT         | SPRINGS |          |
|-------------------|---------|----------|
| 11772             |         | UNIT     |
|