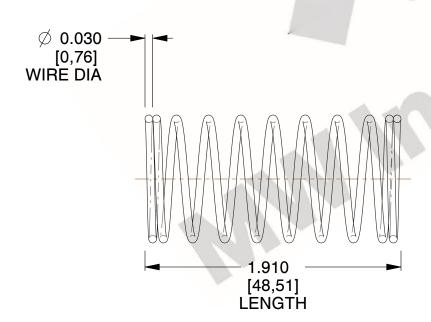

## **NOTES:**

1. Material : Music Wire 2. Finish : Glod Irridite

3. Ends: Closed

4. Total Coils: 10.000

5. Sugg. Max. Deflection: 0.630 (in)6. Sugg. Max. Load: 2.300 (lbs)

7. All Drawing Dimensions are in Inches [mm]